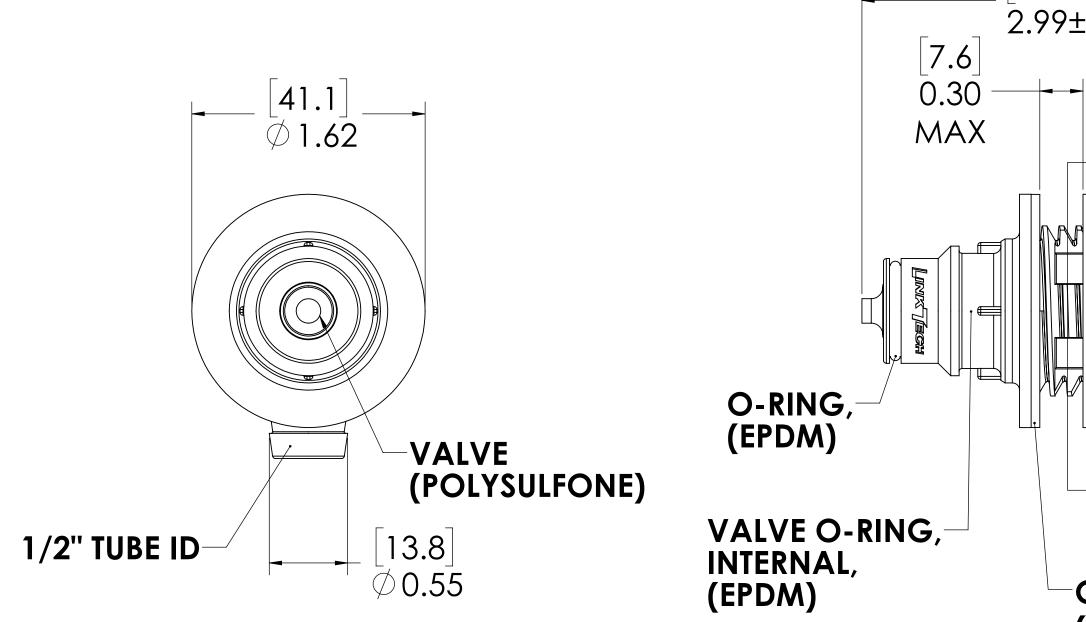

## <u>NOTES:</u>

8

8

F

Е

D

С

7

- 1. MATERIAL: POLYSULFONE
- 2. COLOR: BLACK
- 3. O-RING AND GASKET MATERIAL: EPDM

7

4. O-RINGS LUBRICATED WITH FOOD GRADE SILICONE OIL, 350 CST.

| 4                                     | 3                                                                                     | 2                                                                                                                                                                                                                                                                                                                                                                                                                                                             | 1                                                                                                                                    |
|---------------------------------------|---------------------------------------------------------------------------------------|---------------------------------------------------------------------------------------------------------------------------------------------------------------------------------------------------------------------------------------------------------------------------------------------------------------------------------------------------------------------------------------------------------------------------------------------------------------|--------------------------------------------------------------------------------------------------------------------------------------|
|                                       | SHEET ZONE REV. ECO 1 ALL A 50257                                                     | REVISIONS<br>DESCRIPTION<br>O-RING AND DWG FORMAT UPDATE                                                                                                                                                                                                                                                                                                                                                                                                      | DATE APPROVED<br>10/10/2018 HRC                                                                                                      |
| PLUG<br>(POLYSULI                     | ONE)                                                                                  | P                                                                                                                                                                                                                                                                                                                                                                                                                                                             | ANEL NUT<br>POLYSULFONE)                                                                                                             |
| [75.9±0.8]<br>2.99±0.03               |                                                                                       |                                                                                                                                                                                                                                                                                                                                                                                                                                                               |                                                                                                                                      |
|                                       |                                                                                       | $\begin{bmatrix} 30.7 \\ 0 \end{bmatrix}$<br>$0 1.21 \\ -0.00 \end{bmatrix}$                                                                                                                                                                                                                                                                                                                                                                                  |                                                                                                                                      |
|                                       | 46.6±0.5<br>1.84±0.02                                                                 | 2                                                                                                                                                                                                                                                                                                                                                                                                                                                             |                                                                                                                                      |
|                                       | VALVE SPRING<br>INTERNAL,<br>(STAINLESS STE                                           | , (SECT                                                                                                                                                                                                                                                                                                                                                                                                                                                       | OPENING<br>ION A-A)                                                                                                                  |
| GASKET,<br>(EPDM)                     |                                                                                       |                                                                                                                                                                                                                                                                                                                                                                                                                                                               |                                                                                                                                      |
| UNLESS OTHERWISE SPECIFIED: NAME DATE |                                                                                       |                                                                                                                                                                                                                                                                                                                                                                                                                                                               |                                                                                                                                      |
|                                       | TOLERANCES:<br>FRACTIONAL<br>ANGULAR: M.<br>ONE PLACE D<br>TWO PLACE D<br>THREE PLACE | ±1/32         BEND ±2         CHECKED         HRC         7/14/15         PAI           ACH±0.5         BEND ±2         CHECKED         HRC         10/10/18         PAI           DECIMAL ±0.01         ENG APPR.         HRC         10/10/18         DES         DES           DECIMAL ±0.005         MFG APPR.         BDB         10/10/18         DES         DES           DVAL (mm) [±0.12]         MFG APPR.         LS         10/10/18         DES | RT NO: 60PSV-PE22-08BLK<br>SCRIPTION:<br>LinkTech 60PS Series Panel Mt. Male, Valved<br>2" HB ELbow, Molded Black Color, Polysulfone |
| 4                                     | DRAWING IS THE S                                                                      | I CONTAINED IN THIS<br>OLE PROPERTY OF<br>IV REPRODUCTION<br>N PART OR AS A<br>HE WRITTEN<br>UNITECH LLC IS                                                                                                                                                                                                                                                                                                                                                   | ALE: NTS WEIGHT: 1                                                                                                                   |