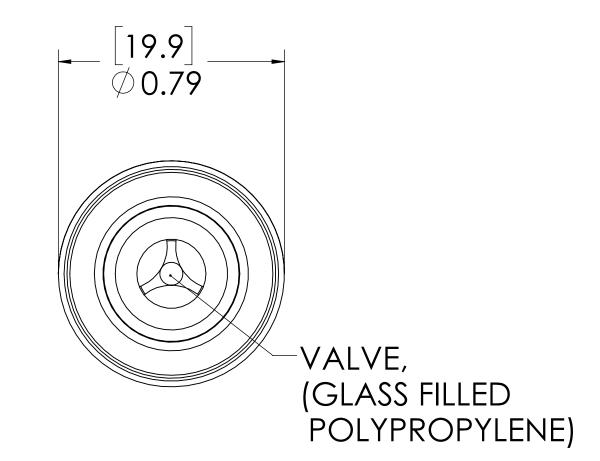

6

5

- 1. MATERIAL: GLASS FILLED POLYPROPYLENE.
- 2. COLOR: GREY
- 3. O-RING MATERIAL: PEROXIDE CURED EPDM.

7

- 4. O-RINGS LUBRICATED WITH FOOD GRADE SILICONE, 350cST, SILICONE OIL.
- 5. PLUG INTERCONNECTS WITH WALTHER-PRÄZISION KL-006 FLOW CONNECTORS.