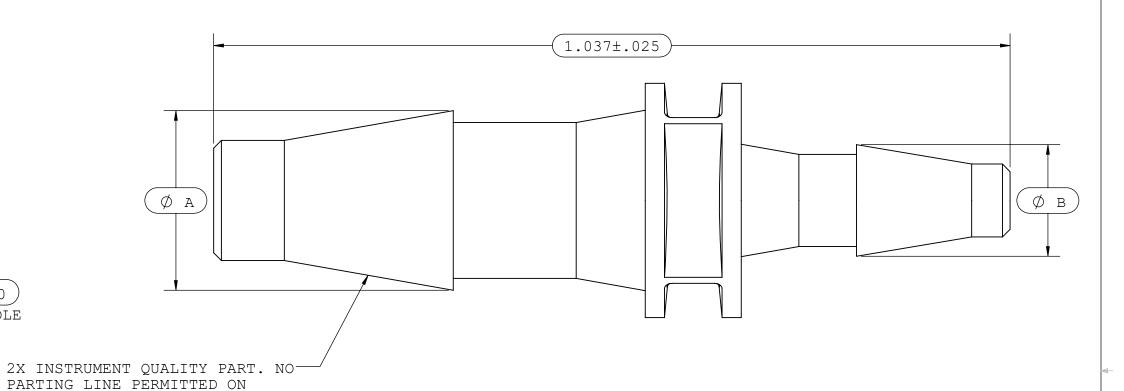

OPTIONAL GATING FEATURE

THIS CONICAL SURFACE

|           | Material Specific Tolerances |       |       |       |       |       |             |       |
|-----------|------------------------------|-------|-------|-------|-------|-------|-------------|-------|
| Dimension | Acetal                       | Nylon | PP    | ABS   | PC    | PVC   | Polysulfone | J1A   |
| Α         | 0.234                        | 0.234 | 0.228 | 0.234 | 0.234 | 0.234 | 0.234       | 0.228 |
| В         | 0.145                        | 0.145 | 0.140 | 0.145 | 0.145 | 0.145 | 0.145       | 0.140 |
| С         |                              |       |       |       |       |       |             |       |
| D         |                              |       |       |       |       |       |             |       |
| E         |                              |       |       |       |       |       |             |       |
| F         |                              |       |       |       |       |       |             |       |

| DIMENSIONS ARE I                             | UNLESS OTHERWISE SPECIFIED DIMENSIONS ARE IN INCHES TOLERANCES ARE: |          | VALUE PLASTICS, INC |       |                                             |          |      |     |  |
|----------------------------------------------|---------------------------------------------------------------------|----------|---------------------|-------|---------------------------------------------|----------|------|-----|--|
| ± .XX ±.01 ± 1°<br>.XXX ±.005<br>.XXXX ±.001 |                                                                     | PART NUM |                     | 040   |                                             |          |      |     |  |
|                                              |                                                                     | DESCRIPT | 51                  |       | Through Reduction C<br>, 5/32" (4 mm) and 3 |          |      |     |  |
| DRAWN BY:                                    | DATE:                                                               | SIZE:    | SCALE:              | VER:  | DWG. NO.                                    |          |      | REV |  |
| Frank Lombardi                               | 06-10-05                                                            | В        | NTS                 |       | 1006887                                     |          |      | С   |  |
| MANAGER:                                     |                                                                     |          |                     |       |                                             |          |      |     |  |
| Rick Cairns                                  |                                                                     | ©        | 2014                | VALUI | E PLASTICS, INC                             | SHEET: 1 | OF 1 |     |  |