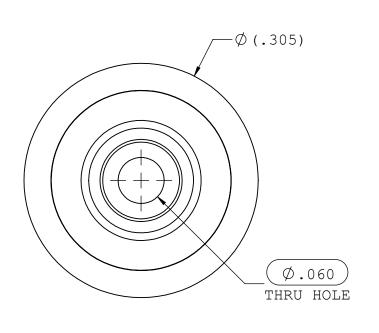

| DIMENSIONS ARE I                             | UNLESS OTHERWISE SPECIFIED DIMENSIONS ARE IN INCHES TOLERANCES ARE: |          | VALUE PLASTICS, INC |       |                                             |          |      |     |  |
|----------------------------------------------|---------------------------------------------------------------------|----------|---------------------|-------|---------------------------------------------|----------|------|-----|--|
| ± .XX ±.01 ± 1°<br>.XXX ±.005<br>.XXXX ±.001 |                                                                     | PART NUM |                     | 040   |                                             |          |      |     |  |
|                                              |                                                                     | DESCRIPT | 51                  |       | Through Reduction C<br>, 5/32" (4 mm) and 3 |          |      |     |  |
| DRAWN BY:                                    | DATE:                                                               | SIZE:    | SCALE:              | VER:  | DWG. NO.                                    |          |      | REV |  |
| Frank Lombardi                               | 06-10-05                                                            | В        | NTS                 |       | 1006887                                     |          |      | С   |  |
| MANAGER:                                     |                                                                     |          |                     |       |                                             |          |      |     |  |
| Rick Cairns                                  |                                                                     | ©        | 2014                | VALUI | E PLASTICS, INC                             | SHEET: 1 | OF 1 |     |  |