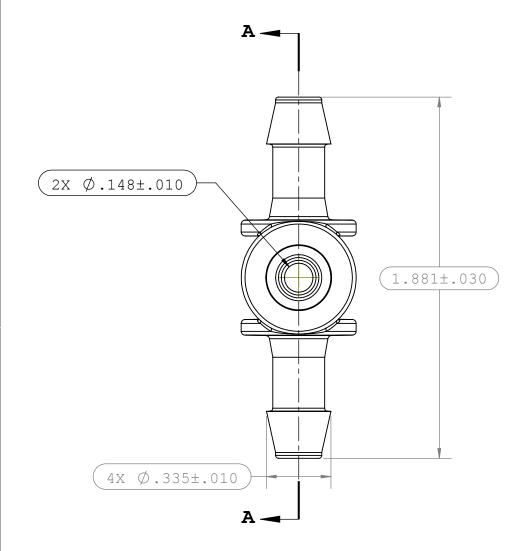

NOTES: FOR ADDITIONAL DETAILS, PLEASE CONTACT VP CUSTOMER SERVICE DIMENSIONS MARKED ARE CONTROL DIMENSIONS

| REVISIONS |  |                 |          |          |  |  |  |  |
|-----------|--|-----------------|----------|----------|--|--|--|--|
| REV.      |  | DESCRIPTION     | DATE     | APPROVED |  |  |  |  |
| А         |  | INITIAL RELEASE | 03-07-14 | S.N.R    |  |  |  |  |
|           |  |                 |          |          |  |  |  |  |