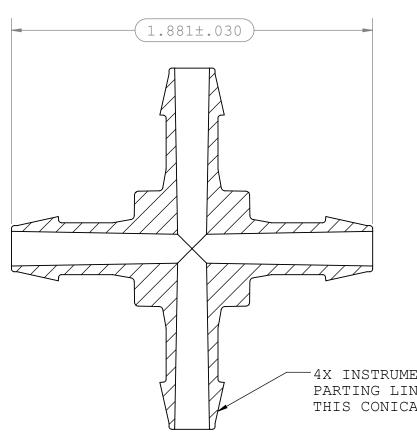

-4X INSTRUMENT QUALITY PART. NO PARTING LINE PERMITTED ON THIS CONICAL SURFACE.

SECTION A-A

| UNLESS OTHERWISE SPECIFIED<br>DIMENSIONS ARE IN INCHES<br>TOLERANCES ARE: |                                                                                 | VALUE PLASTICS, INC |        |      |                 |          |      |     |
|---------------------------------------------------------------------------|---------------------------------------------------------------------------------|---------------------|--------|------|-----------------|----------|------|-----|
| ### FRACTIONS DECIMAL  #### .XX                                           | PART NUMBER: 4PX655                                                             |                     |        |      |                 |          |      |     |
| DO NOT SCALE DI                                                           | Four Port Cross Style Manifold with 600 Series Barbs for 1/4" (6.4mm) ID Tubing |                     |        |      |                 |          |      |     |
| DRAWN BY:                                                                 | DATE:                                                                           | SIZE:               | SCALE: | VER: | DWG. NO.        |          |      | REV |
| Jonathan Mayer                                                            | 3/7/2014                                                                        | _ B                 | NTS    |      | 1029783         |          |      | А   |
| MANAGER:<br>Ravi Narayanan                                                |                                                                                 |                     |        |      |                 |          |      |     |
|                                                                           |                                                                                 | 0                   | 2011   | VALU | E PLASTICS, INC | SHEET: 1 | OF 1 |     |