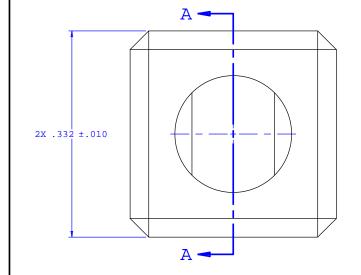

## SECTION A-A

| UNLESS OTHERWISE SPECIFIED DIMENSIONS ARE IN INCHES TOLERANCES ARE: | VALUE PLASTICS, INC                       | <b>'</b> • |
|---------------------------------------------------------------------|-------------------------------------------|------------|
| FRACTIONS DECIMALS ANGULAR ± .XX ±.01 ±1° .XXX ±.005 .XXXX ±.001    | PART<br>NUMBER: BDJ05                     |            |
|                                                                     | DESCRIPTION:                              |            |
| DO NOT SCALE DRAWING                                                | Bondable Junction Block                   |            |
| DRAWN BY: DATE:                                                     | SIZE: SCALE: DRAWING NUMBER:              | REV.       |
| Frank Lombardi 05-02-06                                             | B NTS 1008726                             | В          |
| Engineer Manager:<br>Rick Cairns                                    | © 2006 VALUE PLASTICS, INC. SHEET: 1 OF 1 |            |