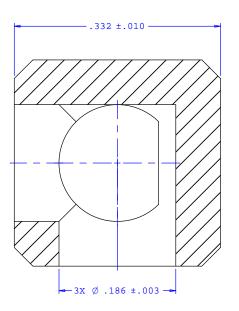

## SECTION A-A

| UNLESS OTHERWISE SPECIFIED DIMENSIONS ARE IN INCHES TOLERANCES ARE: | VALUE PLASTICS, INC                       | <b>'</b> • |
|---------------------------------------------------------------------|-------------------------------------------|------------|
| FRACTIONS DECIMALS ANGULAR ± .XX ±.01 ±1° .XXX ±.005 .XXXX ±.001    | PART<br>NUMBER: BDJ05                     |            |
|                                                                     | DESCRIPTION:                              |            |
| DO NOT SCALE DRAWING                                                | Bondable Junction Block                   |            |
| DRAWN BY: DATE:                                                     | SIZE: SCALE: DRAWING NUMBER:              | REV.       |
| Frank Lombardi 05-02-06                                             | B NTS 1008726                             | В          |
| Engineer Manager:<br>Rick Cairns                                    | © 2006 VALUE PLASTICS, INC. SHEET: 1 OF 1 |            |