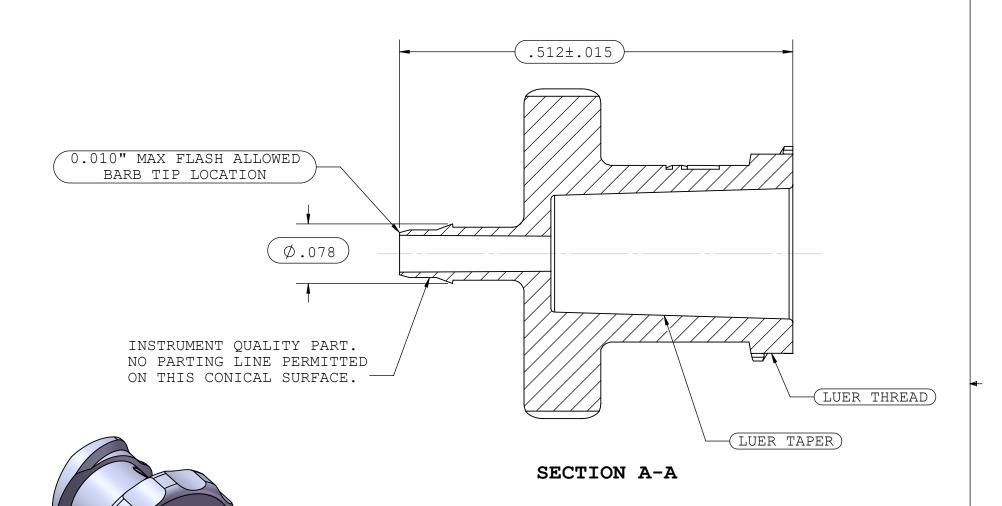

NOTES: FOR ADDITIONAL DETAILS, PLEASE CONTACT VP CUSTOMER SERVICE DIMENSIONS MARKED ARE CONTROL DIMENSIONS

|      | REVISIONS       |          |          |  |  |  |  |  |  |
|------|-----------------|----------|----------|--|--|--|--|--|--|
| REV. | DESCRIPTION     | DATE     | APPROVED |  |  |  |  |  |  |
| А    | INITIAL RELEASE | 12-18-18 | FJL      |  |  |  |  |  |  |
|      |                 |          |          |  |  |  |  |  |  |

| UNLESS OTHERWISE<br>DIMENSIONS ARE I<br>TOLERANCES A                                    |       | VA        | LU.    | E PL  | AST                | ICS,    | . <b>I</b> . | N    | C |     |
|-----------------------------------------------------------------------------------------|-------|-----------|--------|-------|--------------------|---------|--------------|------|---|-----|
| FRACTIONS DECIMAL ANGULAR  ± .XX ±.01 ± 1° .XXX ±.005 .XXXX ±.001  DO NOT SCALE DRAWING |       | PART NUM  |        | F107  | 6                  |         |              |      |   |     |
|                                                                                         |       | DESCRIPT: |        |       | tuer Th<br>1/16" ( |         |              |      |   |     |
| DRAWN BY:                                                                               | DATE: | SIZE:     | SCALE: | VER:  | DWG. NO.           |         |              |      |   | REV |
| Frank.Lombardi 12/20/2018                                                               |       | В         | NTS    |       | 10                 | 73920   |              |      |   | А   |
| MANAGER:                                                                                |       |           |        |       |                    |         |              |      |   |     |
| Doug Kimmel                                                                             |       | ©         | 2011   | VALUE | E PLASTIC          | CS, INC | SHEET:       | 1 OF | 1 |     |