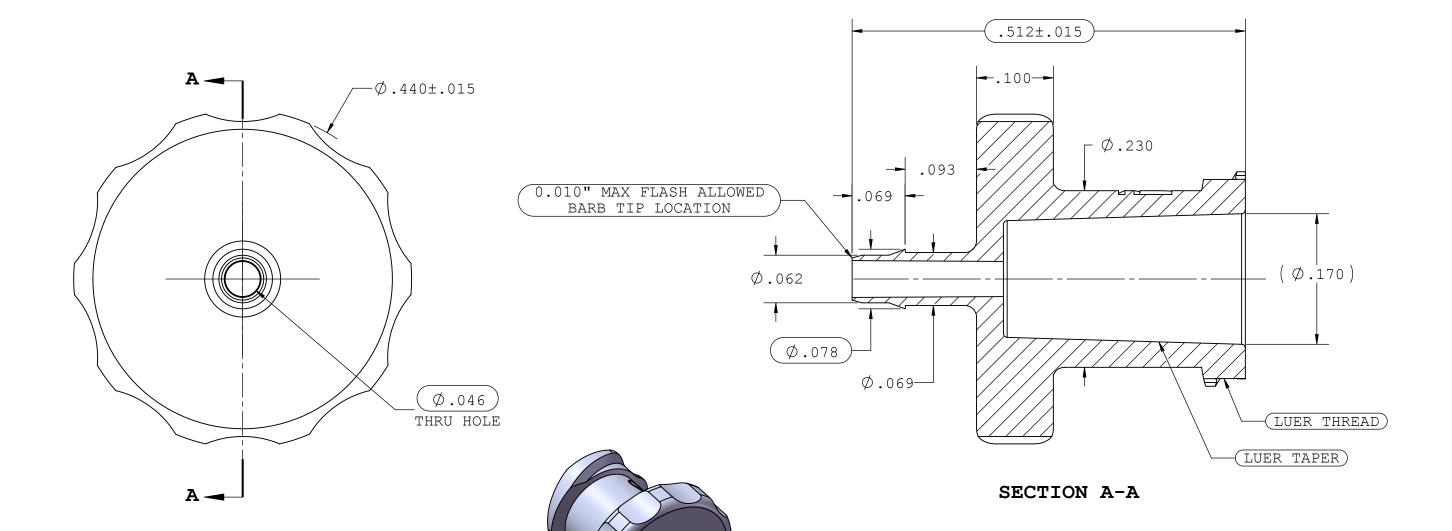

NOTES: FOR ADDITIONAL DETAILS, PLEASE CONTACT VP NEW PRODUCT DEVELOPMENT DIMENSIONS MARKED ARE CONTROL DIMENSIONS

| REVISIONS |  |                 |          |          |  |  |  |  |  |  |
|-----------|--|-----------------|----------|----------|--|--|--|--|--|--|
| REV.      |  | DESCRIPTION     | DATE     | APPROVED |  |  |  |  |  |  |
| А         |  | INITIAL RELEASE | 12-18-18 | FJL      |  |  |  |  |  |  |
|           |  |                 |          |          |  |  |  |  |  |  |

| UNLESS OTHERWISE S<br>DIMENSIONS ARE IN<br>TOLERANCES A |                     | VA.    | LUE    | I PLA                | STI      | CS,    | IN     | C |     |
|---------------------------------------------------------|---------------------|--------|--------|----------------------|----------|--------|--------|---|-----|
| FRACTIONS DECIMAL  ± . XX ±.01  .XXX ±.005  .XXXX ±.00  | PART NUMBER: CF1076 |        |        |                      |          |        |        |   |     |
| DO NOT SCALE DRA                                        | DESCRIPT            |        |        | Luer Thr<br>1/16" (1 |          |        |        |   |     |
| DRAWN BY:                                               | DATE:               | SIZE:  | SCALE: | VER:                 | DWG. NO. |        |        |   | REV |
| Frank.Lombardi 12/20/2018                               |                     | В      | NTS    |                      | 107      | 3920   |        |   | A   |
| MANAGER:                                                |                     |        |        |                      |          |        |        |   |     |
| Doug Kimmel                                             | © ;                 | 2011 7 | /ALUE  | PLASTICS,            | INC      | SHEET: | 1 OF 1 |   |     |