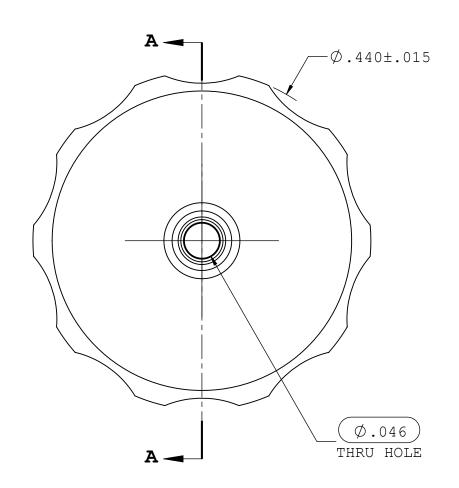

NOTES: FOR ADDITIONAL DETAILS, PLEASE CONTACT VP NEW PRODUCT DEVELOPMENT DIMENSIONS MARKED ARE CONTROL DIMENSIONS

| REVISIONS |  |                 |          |          |  |  |  |  |  |  |
|-----------|--|-----------------|----------|----------|--|--|--|--|--|--|
| REV.      |  | DESCRIPTION     | DATE     | APPROVED |  |  |  |  |  |  |
| А         |  | INITIAL RELEASE | 12-18-18 | FJL      |  |  |  |  |  |  |
|           |  |                 |          |          |  |  |  |  |  |  |

| UNLESS OTHERWISE S<br>DIMENSIONS ARE IN<br>TOLERANCES A |                     | VA.    | LUE    | I PLA                | STI      | CS,    | IN     | C |     |
|---------------------------------------------------------|---------------------|--------|--------|----------------------|----------|--------|--------|---|-----|
| FRACTIONS DECIMAL  ± . XX ±.01  .XXX ±.005  .XXXX ±.00  | PART NUMBER: CF1076 |        |        |                      |          |        |        |   |     |
| DO NOT SCALE DRA                                        | DESCRIPT            |        |        | Luer Thr<br>1/16" (1 |          |        |        |   |     |
| DRAWN BY:                                               | DATE:               | SIZE:  | SCALE: | VER:                 | DWG. NO. |        |        |   | REV |
| Frank.Lombardi 12/20/2018                               |                     | В      | NTS    |                      | 107      | 3920   |        |   | A   |
| MANAGER:                                                |                     |        |        |                      |          |        |        |   |     |
| Doug Kimmel                                             | © ;                 | 2011 7 | /ALUE  | PLASTICS,            | INC      | SHEET: | 1 OF 1 |   |     |