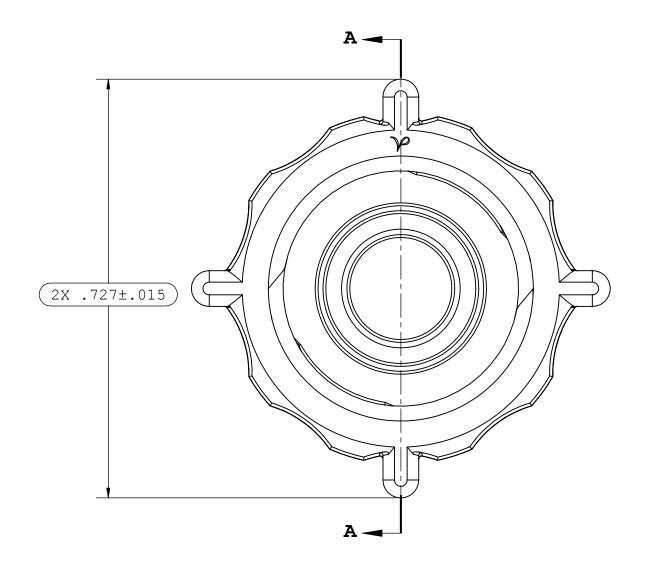

NOTES: FOR ADDITIONAL DETAILS, PLEASE CONTACT VP CUSTOMER SERVICE DIMENSIONS MARKED ARE CONTROL DIMENSIONS

| REVISIONS |                        |      |          |          |  |  |  |  |  |
|-----------|------------------------|------|----------|----------|--|--|--|--|--|
| REV.      | DESCRIPTION            | REV. | DATE     | APPROVED |  |  |  |  |  |
| А         | INITIAL RELEASE        | A    | 06/08/04 |          |  |  |  |  |  |
| В         | CO 024 DRAFTING UPDATE | В    | 03/11/09 | Rick C.  |  |  |  |  |  |
| С         | ECO 356                | С    | 06-19-17 | FJL      |  |  |  |  |  |