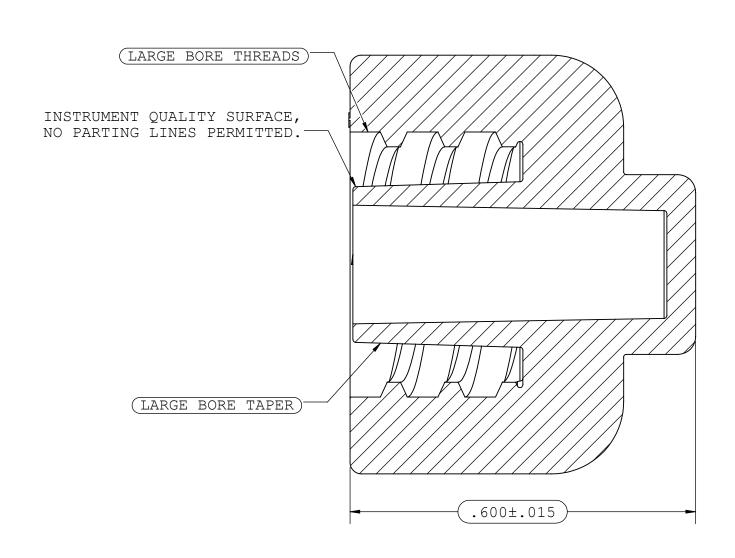

NOTES: FOR ADDITIONAL DETAILS, PLEASE CONTACT VP CUSTOMER SERVICE DIMENSIONS MARKED ARE CONTROL DIMENSIONS

| REVISIONS |                        |      |          |          |  |  |  |  |  |
|-----------|------------------------|------|----------|----------|--|--|--|--|--|
| REV.      | DESCRIPTION            | REV. | DATE     | APPROVED |  |  |  |  |  |
| А         | INITIAL RELEASE        | A    | 06/08/04 |          |  |  |  |  |  |
| В         | CO 024 DRAFTING UPDATE | В    | 03/11/09 | Rick C.  |  |  |  |  |  |
| С         | ECO 356                | С    | 06-19-17 | FJL      |  |  |  |  |  |

| UNLESS OTHERWISE SPECIFIED<br>DIMENSIONS ARE IN INCHES<br>TOLERANCES ARE: |           | VALUE PLASTICS, INC            |                   |         |         |    |        |   |      |  |     |
|---------------------------------------------------------------------------|-----------|--------------------------------|-------------------|---------|---------|----|--------|---|------|--|-----|
| .xxx ±.00                                                                 |           |                                | PART NUMBER: MLBP |         |         |    |        |   |      |  |     |
| DO NOT SCALE DRAWING                                                      |           | MALE LARGE BORE CONNECTOR PLUG |                   |         |         |    |        |   |      |  |     |
| DRAWN BY:                                                                 | DATE:     | SIZE:                          | SCALE:            | VER:    | DWG. NO | ٠. |        |   |      |  | REV |
| marie.morleyjahn                                                          | 6/19/2017 | <b>B</b> NTS                   |                   |         | 1005260 |    |        |   | С    |  |     |
| NEW PRODUCT DEVELOPMENT MGR:                                              |           |                                |                   |         |         |    |        |   |      |  |     |
| Frank.Lombardi                                                            | 0         | 2017                           | VALUI             | E PLAST | ICS, I  | NC | SHEET: | 1 | OF 1 |  |     |