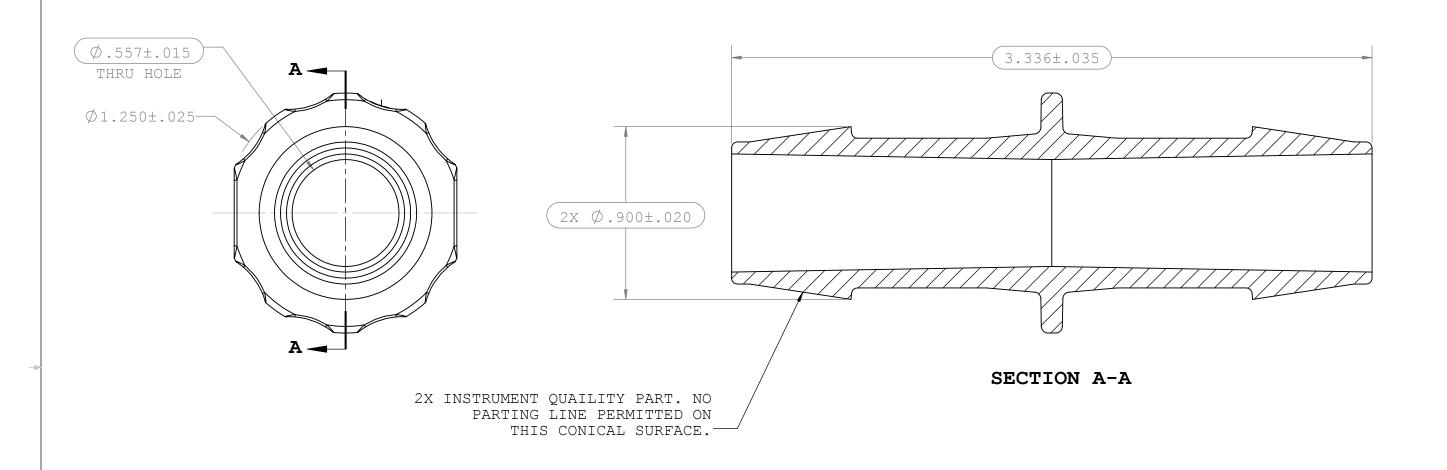

NOTES: FOR ADDITIONAL DETAILS, PLEASE CONTACT VP CUSTOMER SERVICE DIMENSIONS MARKED  $\bigcirc$  ARE CONTROL DIMENSIONS

| REVISIONS |    |                 |          |          |
|-----------|----|-----------------|----------|----------|
| REV       | 7. | DESCRIPTION     | DATE     | APPROVED |
| А         |    | INITIAL RELEASE | 3-7-2014 | S.N.R    |
|           |    |                 |          |          |

## UNLESS OTHERWISE SPECIFIED DIMENSIONS ARE IN INCHES TOLERANCES ARE: VALUE PLASTICS, INC FRACTIONS DECIMAL ANGULAR ± .XX ±.01 ± 1° .XXX ±.005 .XXXX ±.001 PART NUMBER: N6100 DESCRIPTION: Straight Through Tube Fitting with 600 Series Barbs, 3/4" (19 mm) ID Tubing DO NOT SCALE DRAWING DRAWN BY: DWG. NO. DATE: SIZE: SCALE: VER: Jonathan Mayer 4/17/2014 B NTS 1030115 MANAGER: Ravi Narayanan 1 OF 1 © 2011 VALUE PLASTICS, INC