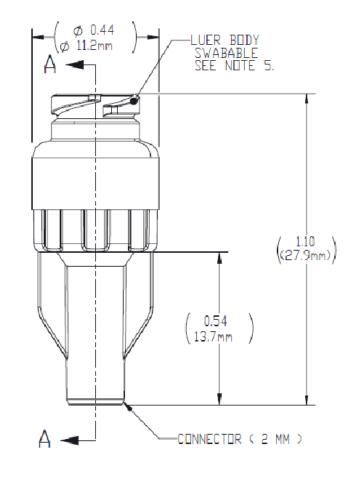

## NOTES:

- 1. CLEAR POLYCARBONATE
- 2. CRITICAL DIMENSIONS ARE CIRCLED AND ARE SUBJECT TO INSPECTION.
- 3. DIMENSIONS IN PARENTHESES ARE REFERENCE ONLY.
- 4. ALL DIMENSIONS ARE IN INCHES, WITH NOMINAL DIMENSION IN METRIC BELOW.
- 5. LUER COMPATABLE WITH ISO594-2.

## VALVE SPECIFICATION:

PRIMING VOLUME: 0.12 ML ( FOR ENTIRE CONNECTOR ).
BACK PRESSURE: > 30 PSI, REF. (2.1 BAR). ( 40 PSI NOMINAL ) .
FLOW RATE: 360 ML/ MIN. ( 21,000 ML/HR ) @ 1 PSI, (0.07 BAR) ( 30 INCHES HEAD HEIGHT).
BIOCOMPATABILITY: PASSES ISO 10993, PART 1.
MATERIALS: ALL MATERIALS ARE GAMMA RESISTANT, MEET USP CLASS VI; ARE DEHP, AND LATEX FREE.
POTENTIAL STERILIZATION: ETO; AND GAMMA, BASED ON RAW MATERIAL SPECIFICATIONS.