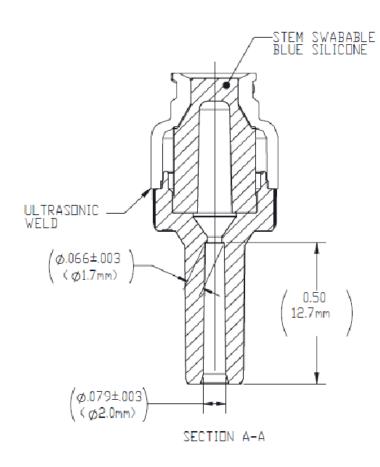

## NOTES:

- 1. CLEAR POLYCARBONATE
- 2. CRITICAL DIMENSIONS ARE CIRCLED AND ARE SUBJECT TO INSPECTION.
- 3. DIMENSIONS IN PARENTHESES ARE REFERENCE ONLY.
- 4. ALL DIMENSIONS ARE IN INCHES, WITH NOMINAL DIMENSION IN METRIC BELOW.
- 5. LUER COMPATABLE WITH ISO594-2.

## VALVE SPECIFICATION:

PRIMING VOLUME: 0.12 ML ( FOR ENTIRE CONNECTOR ).
BACK PRESSURE: > 30 PSI, REF. (2.1 BAR). ( 40 PSI NOMINAL ) .
FLOW RATE: 360 ML/ MIN. ( 21,000 ML/HR ) @ 1 PSI, (0.07 BAR) ( 30 INCHES HEAD HEIGHT).
BIOCOMPATABILITY: PASSES ISO 10993, PART 1.
MATERIALS: ALL MATERIALS ARE GAMMA RESISTANT, MEET USP CLASS VI; ARE DEHP, AND LATEX FREE.
POTENTIAL STERILIZATION: ETO; AND GAMMA, BASED ON RAW MATERIAL SPECIFICATIONS.