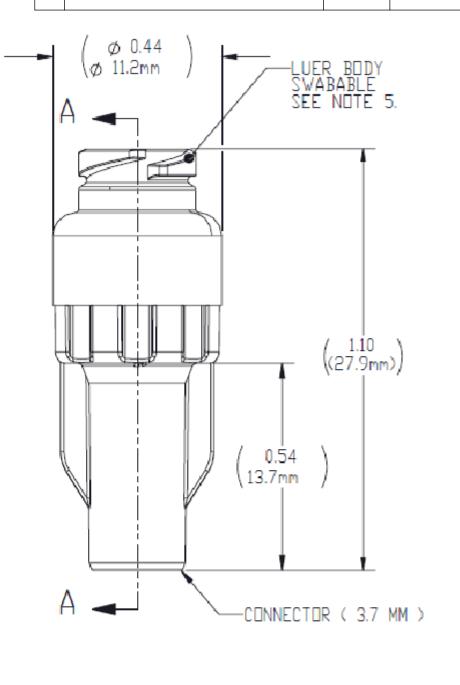

## NOTES:

- 1. CLEAR PULYCARBONATE
- 2. CRITICAL DIMENSIONS ARE CIRCLED AND SUBJECT TO INSPECTION.
- 3. DIMENSIONS IN PARENTHESES ARE FOR REFERENCE ONLY.
- 4. ALL DIMENSIONS ARE IN INCHES WITH THE NOMINAL DIMENSIONS IN MILLIMETERS BELOW.
- 5. LUER COMPATIBLE WITH ISO594-2.

## VALVE SPECIFICATION:

PRIMING VOLUME: 0.22 ML ( FOR ENTIRE CONNECTOR ).

BACK PRESSURE: > 30 PSI, REF. (2.1 BAR). ( 40 PSI NOMINAL ) .

FLOW RATE: 360 ML/ MIN. ( 21,000 ML/HR ) @ 1 PSI, (.07 BAR) ( 30 INCHES HEAD HEIGHT).

BIOCOMPATABILITY: PASSES ISO 10993, PART 1.

MATERIALS: ALL MATERIALS ARE GAMMA RESISTANT, MEET USP CLASS VI; ARE DEHP, AND LATEX FREE POTENTIAL STERILIZATION: ETO; AND GAMMA, BASED ON RAW MATERIAL SPECIFICATIONS.