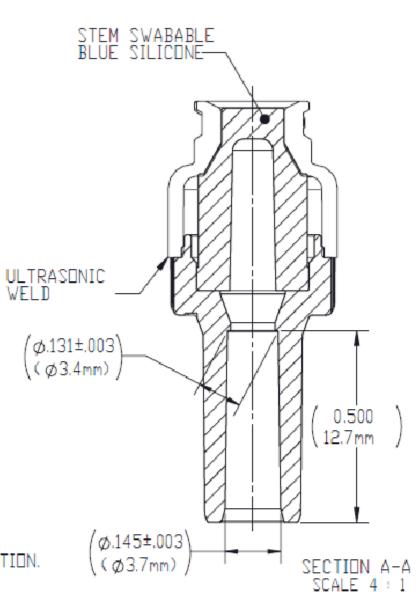

## NOTES:

- 1. CLEAR PULYCARBONATE
- 2. CRITICAL DIMENSIONS ARE CIRCLED AND SUBJECT TO INSPECTION.
- 3. DIMENSIONS IN PARENTHESES ARE FOR REFERENCE ONLY.
- 4. ALL DIMENSIONS ARE IN INCHES WITH THE NOMINAL DIMENSIONS IN MILLIMETERS BELOW.
- 5. LUER COMPATIBLE WITH ISO594-2.

## VALVE SPECIFICATION:

PRIMING VOLUME: 0.22 ML ( FOR ENTIRE CONNECTOR ).

BACK PRESSURE: > 30 PSI, REF. (2.1 BAR). ( 40 PSI NOMINAL ) .

FLOW RATE: 360 ML/ MIN. ( 21,000 ML/HR ) @ 1 PSI, (.07 BAR) ( 30 INCHES HEAD HEIGHT).

BIOCOMPATABILITY: PASSES ISO 10993, PART 1.

MATERIALS: ALL MATERIALS ARE GAMMA RESISTANT, MEET USP CLASS VI; ARE DEHP, AND LATEX FREE POTENTIAL STERILIZATION: ETO; AND GAMMA, BASED ON RAW MATERIAL SPECIFICATIONS.