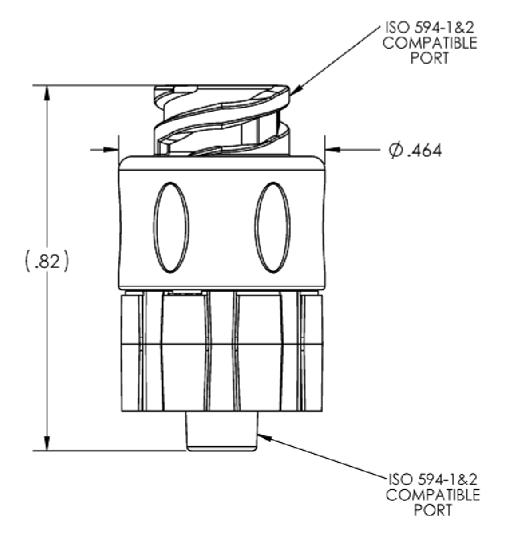

NOTES: FOR ADDITIONAL DETAILS, PLEASE CONTACT VP CUSTOMER SERVICE DIMENSIONS MARKED ARE CONTROL DIMENSIONS

| REVISIONS |                 |          |          |  |  |  |  |  |  |
|-----------|-----------------|----------|----------|--|--|--|--|--|--|
| REV.      | DESCRIPTION     | DATE     | APPROVED |  |  |  |  |  |  |
| A         | INITIAL RELEASE | 04-05-16 | FJL      |  |  |  |  |  |  |
|           |                 |          |          |  |  |  |  |  |  |

| UNLESS OTHERWISE SPECIFIED DIMENSIONS ARE IN INCHES TOLERANCES ARE:  FRACTIONS DECIMAL ANGULAR 2 .XX 2.01 21° .XXX 2.005 .XXXX ±.005 .XXXX ±.001  DO NOT SCALE DRAWING |          | VALUE PLASTICS, INC                                                          |        |      |        |        |     |        |   | 7  |   |     |
|------------------------------------------------------------------------------------------------------------------------------------------------------------------------|----------|------------------------------------------------------------------------------|--------|------|--------|--------|-----|--------|---|----|---|-----|
|                                                                                                                                                                        |          | PART NUMBER: NVFMLLS-001                                                     |        |      |        |        |     |        |   |    |   |     |
|                                                                                                                                                                        |          | DESCRIPTION: NEEDLEFREE VALVE FEMALE LUER TO MALE LUER LOCK, SWABBABLE VALVE |        |      |        |        |     |        |   |    |   |     |
| DRAWN BY:                                                                                                                                                              | DATE:    | SIZE:                                                                        | SCALE: | VER: | DWG.   | NO.    |     |        |   |    |   | REV |
| marie.morleyjahn                                                                                                                                                       | 5/3/2016 | В                                                                            | NTS    |      | 10     | 39671  | _   |        |   |    |   | A   |
| MANAGER:<br>Frank.Lombardi                                                                                                                                             |          |                                                                              |        |      |        |        |     |        |   |    |   |     |
|                                                                                                                                                                        |          | 0                                                                            | 2014   | VALU | E PLAS | STICS, | INC | SHEET: | 1 | OF | 1 |     |