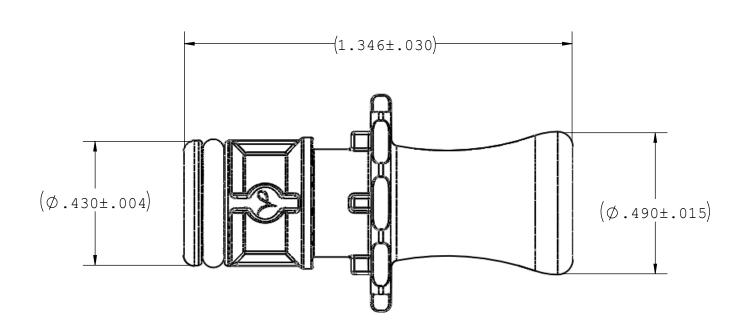

| UNLESS OTHERWISE SPECIFIED DIMENSIONS ARE IN INCHES TOLERANCES ARE: |                    | VALUE PLASTICS, INC                         |        |           |          |        |      |   |  | 7   |
|---------------------------------------------------------------------|--------------------|---------------------------------------------|--------|-----------|----------|--------|------|---|--|-----|
| FRACTIONS DECIMAL  ± .XX ±.01  .XXX ±.00  .XXXX ±.00                | PART NUMBER: RQCMP |                                             |        |           |          |        |      |   |  |     |
| DO NOT SCALE DRAWING                                                |                    | DESCRIPTION: RQC Series Male Connector Plug |        |           |          |        |      |   |  |     |
| DRAWN BY:                                                           | DATE:              | SIZE:                                       | SCALE: | VER:      | DWG. NO. |        |      |   |  | REV |
| Frank.Lombardi                                                      | 1/22/2014          | В                                           | NTS    |           | 102798   | 4      |      |   |  | А   |
| MANAGER:                                                            |                    |                                             |        |           |          |        |      |   |  |     |
| Ravi Narayanan                                                      | ©                  | 2013                                        | VALUE  | PLASTICS, | INC      | SHEET: | 1 OF | 1 |  |     |