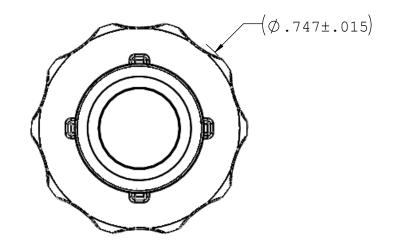

| UNLESS OTHERWISE SPECIFIED DIMENSIONS ARE IN INCHES TOLERANCES ARE: |                    | VALUE PLASTICS, INC                         |        |           |          |        |      |   |  | 7   |
|---------------------------------------------------------------------|--------------------|---------------------------------------------|--------|-----------|----------|--------|------|---|--|-----|
| FRACTIONS DECIMAL  ± .XX ±.01  .XXX ±.00  .XXXX ±.00                | PART NUMBER: RQCMP |                                             |        |           |          |        |      |   |  |     |
| DO NOT SCALE DRAWING                                                |                    | DESCRIPTION: RQC Series Male Connector Plug |        |           |          |        |      |   |  |     |
| DRAWN BY:                                                           | DATE:              | SIZE:                                       | SCALE: | VER:      | DWG. NO. |        |      |   |  | REV |
| Frank.Lombardi                                                      | 1/22/2014          | В                                           | NTS    |           | 102798   | 4      |      |   |  | А   |
| MANAGER:                                                            |                    |                                             |        |           |          |        |      |   |  |     |
| Ravi Narayanan                                                      | ©                  | 2013                                        | VALUE  | PLASTICS, | INC      | SHEET: | 1 OF | 1 |  |     |