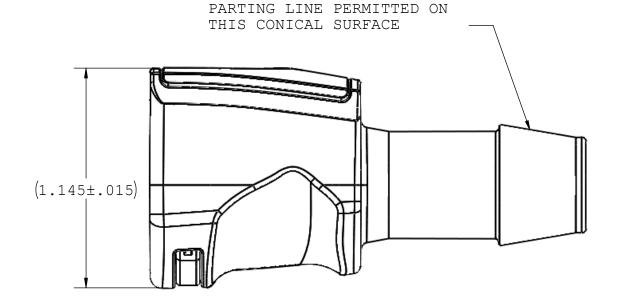

NOTES: FOR ADDITIONAL DETAILS, PLEASE CONTACT VP CUSTOMER SERVICE DIMENSIONS MARKED ARE CONTROL DIMENSIONS

INSTRUMENT QUALITY PART. NO

| UNLESS OTHERWISE SPECIFIED<br>DIMENSIONS ARE IN INCHES<br>TOLERANCES ARE: |            |                                                                                               | VA     | LU.  | E PLA      | AST   | ICS    | , | I  | NC | 7   |
|---------------------------------------------------------------------------|------------|-----------------------------------------------------------------------------------------------|--------|------|------------|-------|--------|---|----|----|-----|
| FRACTIONS DECIMAL ANGULAR  ± .XX ±.01 ± 1°  .XXX ±.005  .XXXX ±.001       |            | PART NUMBER: RQXF680                                                                          |        |      |            |       |        |   |    |    |     |
| DO NOT SCALE DRAWING                                                      |            | DESCRIPTION: RQX Series Female Open Flow Connector, 600 Series Barb, 1/2" (12.5 mm) ID Tubing |        |      |            |       |        |   |    |    |     |
| DRAWN BY:                                                                 | DATE:      | SIZE:                                                                                         | SCALE: | VER: | DWG. NO.   |       |        |   |    |    | REV |
| Frank.Lombardi                                                            | 11/16/2015 | В                                                                                             | NTS    |      | 103324     | 9     |        |   |    |    | A   |
| MANAGER:                                                                  |            |                                                                                               |        |      |            |       | _      |   |    |    |     |
| Huadong Lou                                                               |            | ©                                                                                             | 2013   | VALU | E PLASTICS | , INC | SHEET: | 1 | OF | 1  |     |