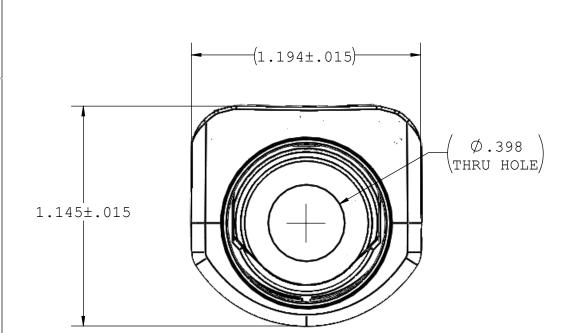

NOTES: FOR ADDITIONAL DETAILS, PLEASE CONTACT VP CUSTOMER SERVICE DIMENSIONS MARKED ARE CONTROL DIMENSIONS

INSTRUMENT QUALITY PART. NO

| UNLESS OTHERWISE SPECIFIED<br>DIMENSIONS ARE IN INCHES<br>TOLERANCES ARE: |            |                                                                                               | VA     | LU.  | E PLA      | AST   | ICS    | , | I  | NC | 7   |
|---------------------------------------------------------------------------|------------|-----------------------------------------------------------------------------------------------|--------|------|------------|-------|--------|---|----|----|-----|
| FRACTIONS DECIMAL ANGULAR  ± .XX ±.01 ± 1°  .XXX ±.005  .XXXX ±.001       |            | PART NUMBER: RQXF680                                                                          |        |      |            |       |        |   |    |    |     |
| DO NOT SCALE DRAWING                                                      |            | DESCRIPTION: RQX Series Female Open Flow Connector, 600 Series Barb, 1/2" (12.5 mm) ID Tubing |        |      |            |       |        |   |    |    |     |
| DRAWN BY:                                                                 | DATE:      | SIZE:                                                                                         | SCALE: | VER: | DWG. NO.   |       |        |   |    |    | REV |
| Frank.Lombardi                                                            | 11/16/2015 | В                                                                                             | NTS    |      | 103324     | 9     |        |   |    |    | A   |
| MANAGER:                                                                  |            |                                                                                               |        |      |            |       | _      |   |    |    |     |
| Huadong Lou                                                               |            | ©                                                                                             | 2013   | VALU | E PLASTICS | , INC | SHEET: | 1 | OF | 1  |     |