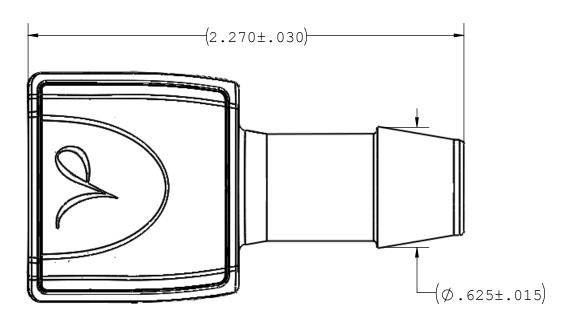

NOTES: FOR ADDITIONAL DETAILS, PLEASE CONTACT VP CUSTOMER SERVICE DIMENSIONS MARKED ARE CONTROL DIMENSIONS

INSTRUMENT QUALITY PART. NO

| UNLESS OTHERWISE SPECIFIED<br>DIMENSIONS ARE IN INCHES<br>TOLERANCES ARE: |            |                                                                                               | VA     | LU.  | E PLA      | AST   | ICS    | , | I  | NC | 7   |
|---------------------------------------------------------------------------|------------|-----------------------------------------------------------------------------------------------|--------|------|------------|-------|--------|---|----|----|-----|
| FRACTIONS DECIMAL ANGULAR  ± .XX ±.01 ± 1°  .XXX ±.005  .XXXX ±.001       |            | PART NUMBER: RQXF680                                                                          |        |      |            |       |        |   |    |    |     |
| DO NOT SCALE DRAWING                                                      |            | DESCRIPTION: RQX Series Female Open Flow Connector, 600 Series Barb, 1/2" (12.5 mm) ID Tubing |        |      |            |       |        |   |    |    |     |
| DRAWN BY:                                                                 | DATE:      | SIZE:                                                                                         | SCALE: | VER: | DWG. NO.   |       |        |   |    |    | REV |
| Frank.Lombardi                                                            | 11/16/2015 | В                                                                                             | NTS    |      | 103324     | 9     |        |   |    |    | A   |
| MANAGER:                                                                  |            |                                                                                               |        |      |            |       | _      |   |    |    |     |
| Huadong Lou                                                               |            | ©                                                                                             | 2013   | VALU | E PLASTICS | , INC | SHEET: | 1 | OF | 1  |     |