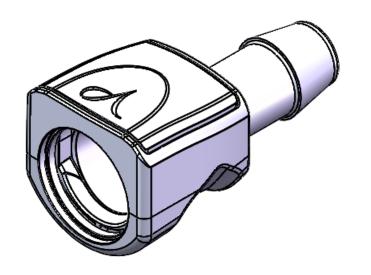

NOTES: FOR ADDITIONAL DETAILS, PLEASE CONTACT VP CUSTOMER SERVICE DIMENSIONS MARKED ARE CONTROL DIMENSIONS

INSTRUMENT QUALITY PART. NO

| UNLESS OTHERWISE SPECIFIED<br>DIMENSIONS ARE IN INCHES<br>TOLERANCES ARE: |            |                                                                                               | VA     | LU.  | E PLA      | AST   | ICS    | , | I  | NC | 7   |
|---------------------------------------------------------------------------|------------|-----------------------------------------------------------------------------------------------|--------|------|------------|-------|--------|---|----|----|-----|
| FRACTIONS DECIMAL ANGULAR  ± .XX ±.01 ± 1°  .XXX ±.005  .XXXX ±.001       |            | PART NUMBER: RQXF680                                                                          |        |      |            |       |        |   |    |    |     |
| DO NOT SCALE DRAWING                                                      |            | DESCRIPTION: RQX Series Female Open Flow Connector, 600 Series Barb, 1/2" (12.5 mm) ID Tubing |        |      |            |       |        |   |    |    |     |
| DRAWN BY:                                                                 | DATE:      | SIZE:                                                                                         | SCALE: | VER: | DWG. NO.   |       |        |   |    |    | REV |
| Frank.Lombardi                                                            | 11/16/2015 | В                                                                                             | NTS    |      | 103324     | 9     |        |   |    |    | A   |
| MANAGER:                                                                  |            |                                                                                               |        |      |            |       | _      |   |    |    |     |
| Huadong Lou                                                               |            | ©                                                                                             | 2013   | VALU | E PLASTICS | , INC | SHEET: | 1 | OF | 1  |     |