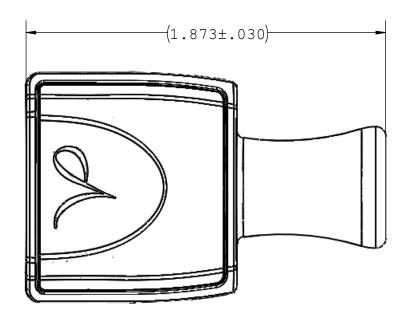

| UNLESS OTHERWISE<br>DIMENSIONS ARE I<br>TOLERANCES A |                                    | VA    | LU.    | E PLA | ST          | TCS. | ,      | IN | C    |     |
|------------------------------------------------------|------------------------------------|-------|--------|-------|-------------|------|--------|----|------|-----|
| ### FRACTIONS DECIMAL  #### .XX                      | PART NUMBER: RQXFC                 |       |        |       |             |      |        |    |      |     |
| DO NOT SCALE DI                                      | DESCRIPTION: RQX Series Female Cap |       |        |       |             |      |        |    |      |     |
| DRAWN BY:                                            | DATE:                              | SIZE: | SCALE: | VER:  | DWG. NO.    |      |        |    |      | REV |
| Frank.Lombardi                                       | 11/16/2015                         | В     | NTS    |       | 1033250     | )    |        |    |      | A   |
| MANAGER:                                             |                                    |       |        |       |             |      |        |    |      |     |
| Huadong Lou                                          |                                    | ©     | 2013   | VALU  | E PLASTICS, | INC  | SHEET: | 1  | OF 1 |     |