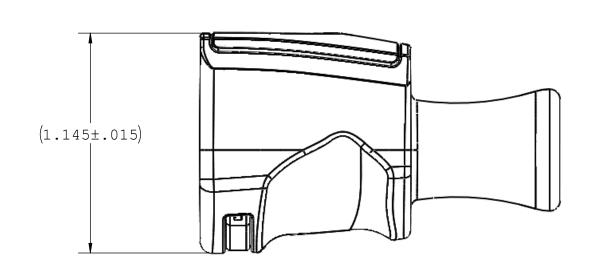

| UNLESS OTHERWISE<br>DIMENSIONS ARE I<br>TOLERANCES A |                                    | VA    | LU.    | E PLA | ST          | TCS. | ,      | IN | C    |     |
|------------------------------------------------------|------------------------------------|-------|--------|-------|-------------|------|--------|----|------|-----|
| ### FRACTIONS DECIMAL  #### .XX                      | PART NUMBER: RQXFC                 |       |        |       |             |      |        |    |      |     |
| DO NOT SCALE DI                                      | DESCRIPTION: RQX Series Female Cap |       |        |       |             |      |        |    |      |     |
| DRAWN BY:                                            | DATE:                              | SIZE: | SCALE: | VER:  | DWG. NO.    |      |        |    |      | REV |
| Frank.Lombardi                                       | 11/16/2015                         | В     | NTS    |       | 1033250     | )    |        |    |      | A   |
| MANAGER:                                             |                                    |       |        |       |             |      |        |    |      |     |
| Huadong Lou                                          |                                    | ©     | 2013   | VALU  | E PLASTICS, | INC  | SHEET: | 1  | OF 1 |     |