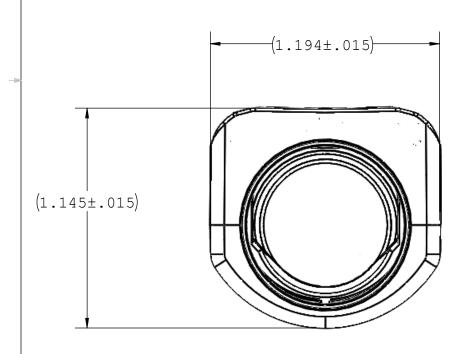

| UNLESS OTHERWISE<br>DIMENSIONS ARE I<br>TOLERANCES A |                                    | VA    | LU.    | E PLA | ST          | TCS. | ,      | IN | C    |     |
|------------------------------------------------------|------------------------------------|-------|--------|-------|-------------|------|--------|----|------|-----|
| ### FRACTIONS DECIMAL  #### .XX                      | PART NUMBER: RQXFC                 |       |        |       |             |      |        |    |      |     |
| DO NOT SCALE DI                                      | DESCRIPTION: RQX Series Female Cap |       |        |       |             |      |        |    |      |     |
| DRAWN BY:                                            | DATE:                              | SIZE: | SCALE: | VER:  | DWG. NO.    |      |        |    |      | REV |
| Frank.Lombardi                                       | 11/16/2015                         | В     | NTS    |       | 1033250     | )    |        |    |      | A   |
| MANAGER:                                             |                                    |       |        |       |             |      |        |    |      |     |
| Huadong Lou                                          |                                    | ©     | 2013   | VALU  | E PLASTICS, | INC  | SHEET: | 1  | OF 1 |     |