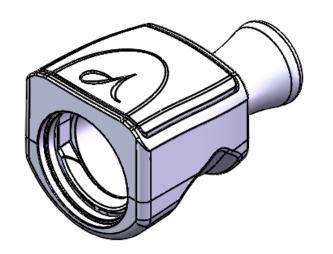

| UNLESS OTHERWISE<br>DIMENSIONS ARE I<br>TOLERANCES A |                                    | VA    | LU.    | E PLA | ST          | TCS. | ,      | IN | C    |     |
|------------------------------------------------------|------------------------------------|-------|--------|-------|-------------|------|--------|----|------|-----|
| ### FRACTIONS DECIMAL  #### .XX                      | PART NUMBER: RQXFC                 |       |        |       |             |      |        |    |      |     |
| DO NOT SCALE DI                                      | DESCRIPTION: RQX Series Female Cap |       |        |       |             |      |        |    |      |     |
| DRAWN BY:                                            | DATE:                              | SIZE: | SCALE: | VER:  | DWG. NO.    |      |        |    |      | REV |
| Frank.Lombardi                                       | 11/16/2015                         | В     | NTS    |       | 1033250     | )    |        |    |      | A   |
| MANAGER:                                             |                                    |       |        |       |             |      |        |    |      |     |
| Huadong Lou                                          |                                    | ©     | 2013   | VALU  | E PLASTICS, | INC  | SHEET: | 1  | OF 1 |     |