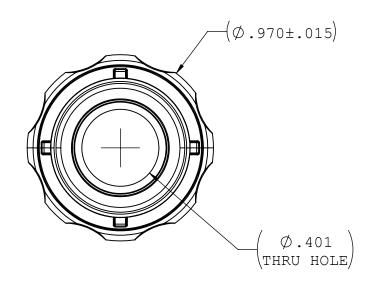

Huadong L.

DESCRIPTION: RQX Series Male Open Flow Connector, 600 Series Barb, 1/2" (12.7 mm) ID Tubing SCALE: VER: DWG. NO.

SIZE: В NTS 1027052

© 2011 VALUE PLASTICS, INC

1 OF 1