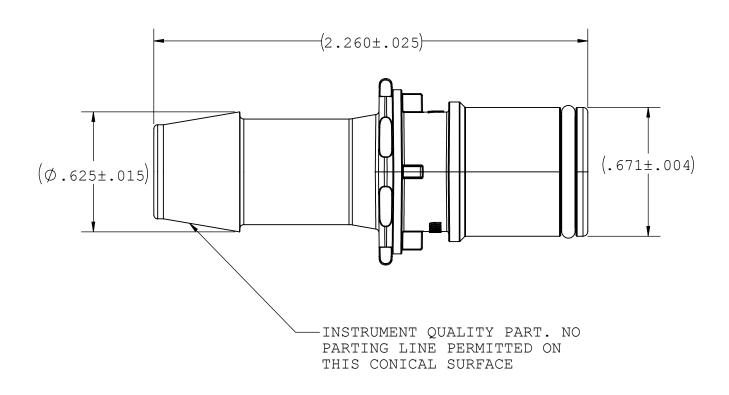

Huadong L.

DESCRIPTION: RQX Series Male Open Flow Connector, 600 Series Barb, 1/2" (12.7 mm) ID Tubing SCALE: VER: DWG. NO.

SIZE: В NTS 1027052

© 2011 VALUE PLASTICS, INC

1 OF 1