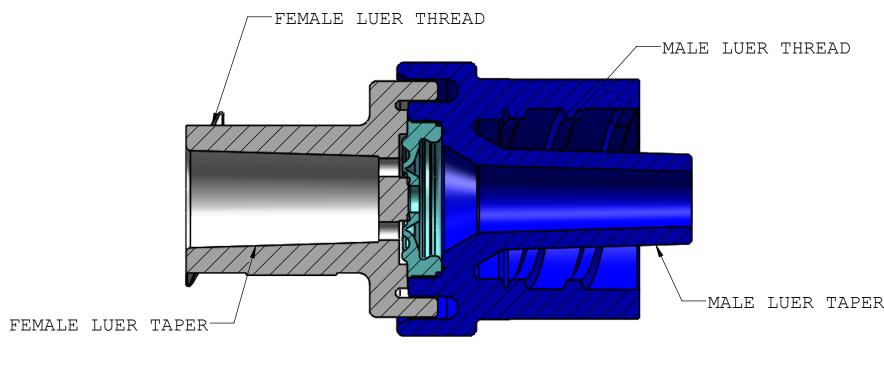

SECTION A-A

| R . |                                                                     |           |                                                                                                               |        |          |           |     |        |        |              |
|-----|---------------------------------------------------------------------|-----------|---------------------------------------------------------------------------------------------------------------|--------|----------|-----------|-----|--------|--------|--------------|
|     | UNLESS OTHERWISE SPECIFIED DIMENSIONS ARE IN INCHES TOLERANCES ARE: |           |                                                                                                               | VA     | LUE      | PLA       | STI | CS,    | IN     | $\mathbf{C}$ |
|     | FRACTIONS DECIMAL ANGULAR  ± .XX ±.01 ± 1° .XXX ±.005               |           | PART NUMBER: SCV06238                                                                                         |        |          |           |     |        |        |              |
|     | .XXXX ±.                                                            |           | DESCRIPTION: Check Valve, Female Locking Luer to Male Locking<br>Luer, Clear and Blue PC w/Silicone Diaphragm |        |          |           |     |        |        |              |
|     | DRAWN BY:                                                           | DATE:     | SIZE:                                                                                                         | SCALE: | DWG. NO. |           |     |        |        | RE∀          |
|     | Frank.Lombardi                                                      | 3/15/2019 | В                                                                                                             | NTS    | 1        | L07807    | 7   |        |        | А            |
|     | ENGINEERING MANAGER:                                                |           |                                                                                                               |        |          |           |     |        |        |              |
|     | Lou Huadong                                                         |           |                                                                                                               | 2015   | VALUE E  | PLASTICS, | INC | SHEET: | 1 OF 1 |              |