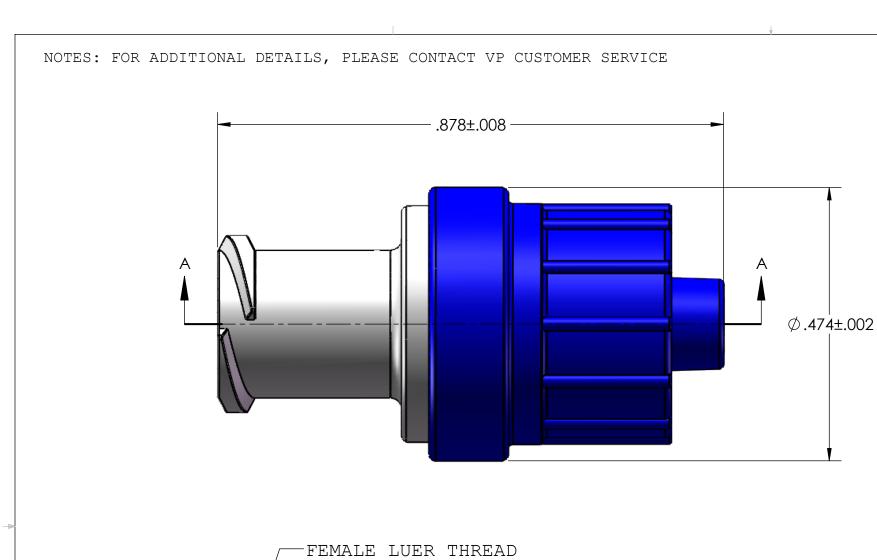

SECTION A-A

| R . |                                                                     |           |                                                                                                               |        |          |           |     |        |        |              |
|-----|---------------------------------------------------------------------|-----------|---------------------------------------------------------------------------------------------------------------|--------|----------|-----------|-----|--------|--------|--------------|
|     | UNLESS OTHERWISE SPECIFIED DIMENSIONS ARE IN INCHES TOLERANCES ARE: |           |                                                                                                               | VA     | LUE      | PLA       | STI | CS,    | IN     | $\mathbf{C}$ |
|     | FRACTIONS DECIMAL ANGULAR  ± .XX ±.01 ± 1° .XXX ±.005               |           | PART NUMBER: SCV06238                                                                                         |        |          |           |     |        |        |              |
|     | .XXXX ±.                                                            |           | DESCRIPTION: Check Valve, Female Locking Luer to Male Locking<br>Luer, Clear and Blue PC w/Silicone Diaphragm |        |          |           |     |        |        |              |
|     | DRAWN BY:                                                           | DATE:     | SIZE:                                                                                                         | SCALE: | DWG. NO. |           |     |        |        | RE∀          |
|     | Frank.Lombardi                                                      | 3/15/2019 | В                                                                                                             | NTS    | 1        | L07807    | 7   |        |        | А            |
|     | ENGINEERING MANAGER:                                                |           |                                                                                                               |        |          |           |     |        |        |              |
|     | Lou Huadong                                                         |           |                                                                                                               | 2015   | VALUE E  | PLASTICS, | INC | SHEET: | 1 OF 1 |              |