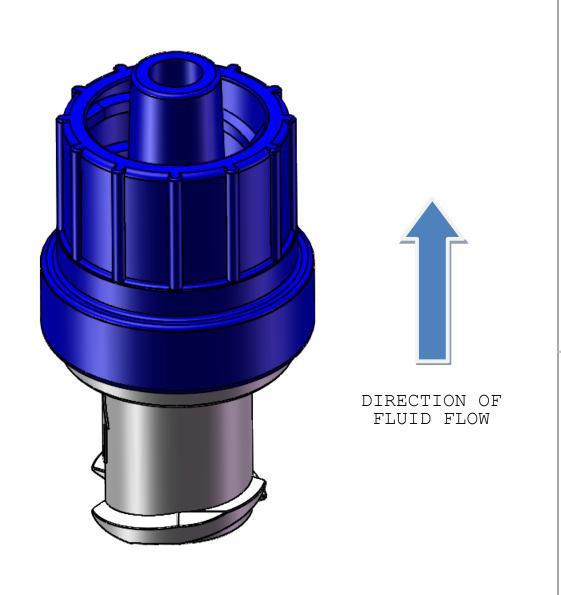

SECTION A-A

| R . |                                                                     |           |                                                                                                               |        |          |           |     |        |        |              |
|-----|---------------------------------------------------------------------|-----------|---------------------------------------------------------------------------------------------------------------|--------|----------|-----------|-----|--------|--------|--------------|
|     | UNLESS OTHERWISE SPECIFIED DIMENSIONS ARE IN INCHES TOLERANCES ARE: |           |                                                                                                               | VA     | LUE      | PLA       | STI | CS,    | IN     | $\mathbf{C}$ |
|     | FRACTIONS DECIMAL ANGULAR  ± .XX ±.01 ± 1° .XXX ±.005               |           | PART NUMBER: SCV06238                                                                                         |        |          |           |     |        |        |              |
|     | .XXXX ±.                                                            |           | DESCRIPTION: Check Valve, Female Locking Luer to Male Locking<br>Luer, Clear and Blue PC w/Silicone Diaphragm |        |          |           |     |        |        |              |
|     | DRAWN BY:                                                           | DATE:     | SIZE:                                                                                                         | SCALE: | DWG. NO. |           |     |        |        | RE∀          |
|     | Frank.Lombardi                                                      | 3/15/2019 | В                                                                                                             | NTS    | 1        | L07807    | 7   |        |        | А            |
|     | ENGINEERING MANAGER:                                                |           |                                                                                                               |        |          |           |     |        |        |              |
|     | Lou Huadong                                                         |           |                                                                                                               | 2015   | VALUE E  | PLASTICS, | INC | SHEET: | 1 OF 1 |              |