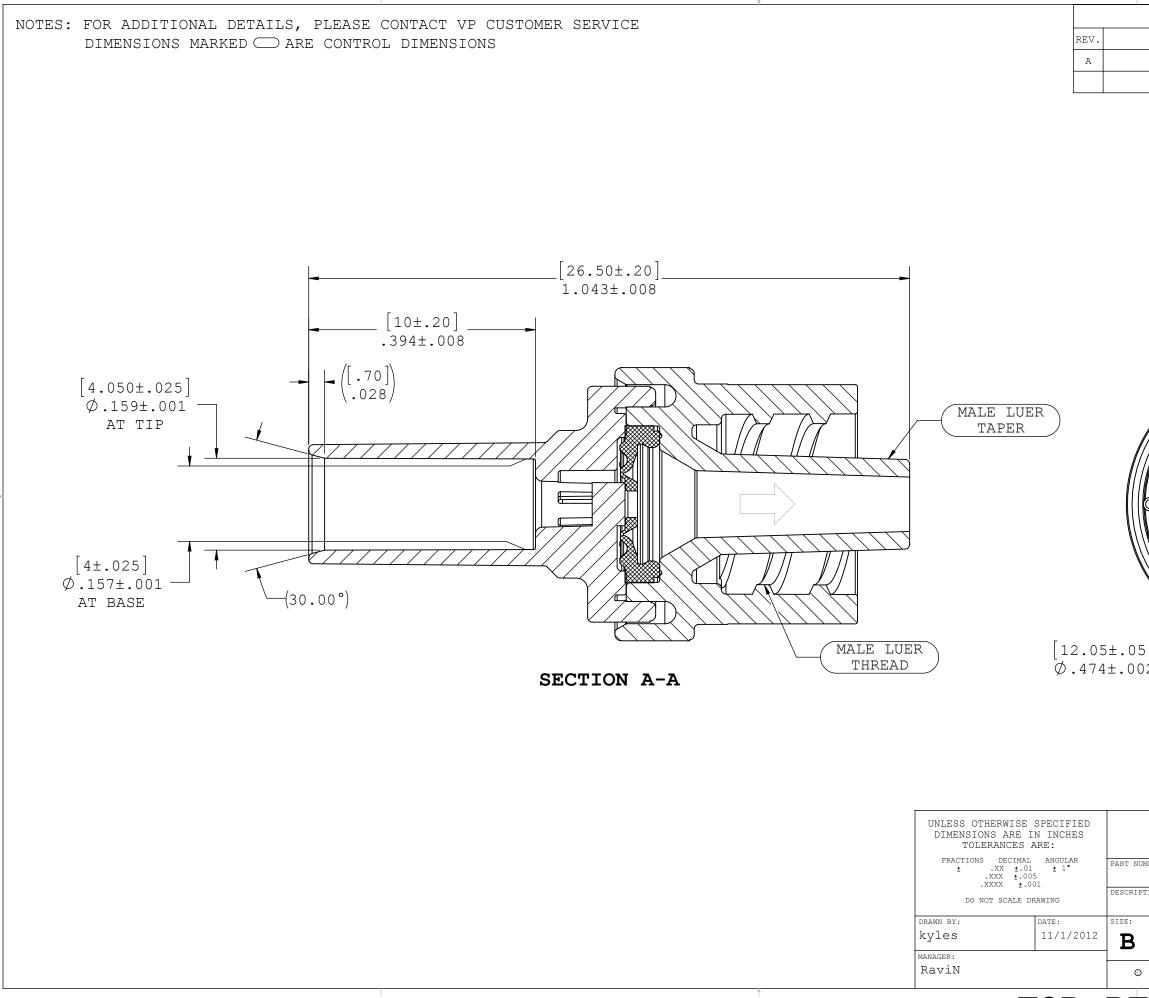

| DESCRIPTION DATE APPROVED<br>INITIAL RELEASE 10/02/12 S.N.R                                                                                                           | INITIAL RELEASE                                                                                                                                        | INITIAL RELEASE                                                                                                                                        | REVISIONS                     |                         |               |
|-----------------------------------------------------------------------------------------------------------------------------------------------------------------------|--------------------------------------------------------------------------------------------------------------------------------------------------------|--------------------------------------------------------------------------------------------------------------------------------------------------------|-------------------------------|-------------------------|---------------|
|                                                                                                                                                                       |                                                                                                                                                        |                                                                                                                                                        | DESCRIPTION                   | DATE                    | APPROVED      |
|                                                                                                                                                                       |                                                                                                                                                        |                                                                                                                                                        | INITIAL RELEASE               | 10/02/12                | S.N.R         |
|                                                                                                                                                                       |                                                                                                                                                        |                                                                                                                                                        |                               |                         |               |
|                                                                                                                                                                       |                                                                                                                                                        |                                                                                                                                                        |                               |                         |               |
|                                                                                                                                                                       |                                                                                                                                                        |                                                                                                                                                        |                               |                         |               |
|                                                                                                                                                                       |                                                                                                                                                        |                                                                                                                                                        |                               |                         |               |
|                                                                                                                                                                       |                                                                                                                                                        |                                                                                                                                                        |                               |                         |               |
|                                                                                                                                                                       |                                                                                                                                                        |                                                                                                                                                        | NATITE DTAC                   | יידרפ                   | TNC           |
| VALIE DIAGTICO TNO                                                                                                                                                    | VALIE DIAGTICO TNO                                                                                                                                     | VALUE DUAGTICO TNO                                                                                                                                     |                               | 1100,                   | TINC          |
| VALUE PLASTICS, INC                                                                                                                                                   |                                                                                                                                                        |                                                                                                                                                        | SCV06248                      |                         |               |
| SCV06248                                                                                                                                                              | SCV06248                                                                                                                                               | SCV06248                                                                                                                                               |                               | r to Socket for 161" (4 | 4.1 mm) OD to |
| <ul> <li>SCV0 62 4 8</li> <li>Check Valve, Male Locking Luer to Socket for .161" (4.1 mm) OD to Tubing, Blue SAN and Clear MABS w/Silicone Diaphragm</li> </ul>       | SCV06248<br>Check Valve, Male Locking Luer to Socket for .161" (4.1 mm) OD to<br>Tubing, Blue SAN and Clear MABS w/Silicone Diaphragm                  | SCV06248<br>Check Valve, Male Locking Luer to Socket for .161" (4.1 mm) OD to<br>Tubing, Blue SAN and Clear MABS w/Silicone Diaphragm                  | Tubing, Blue SAN and Clear MA | ABS w/Silicone Diaphr   | ugin          |
| : SCV06248<br>: Check Valve, Male Locking Luer to Socket for .161" (4.1 mm) OD to<br>Tubing, Blue SAN and Clear MABS w/Silicone Diaphragm<br>: ALE: VER: DWG. NO. REV | SCV06248 Check Valve, Male Locking Luer to Socket for .161" (4.1 mm) OD to Tubing, Blue SAN and Clear MABS w/Silicone Diaphragm ALE: VER: DWG. NO. REV | SCV06248 Check Valve, Male Locking Luer to Socket for .161" (4.1 mm) OD to Tubing, Blue SAN and Clear MABS w/Silicone Diaphragm ALE: VER: DWG. NO. REV | CALE: VER: DWG. NO.           | ABS w/Silicone Diaphr   | RE'           |