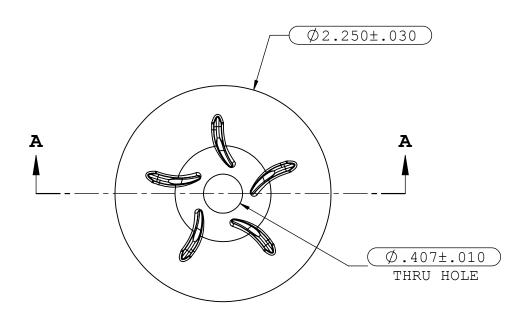

SECTION A-A

| UNLESS OTHERWISE SPECIFIED<br>DIMENSIONS ARE IN INCHES<br>TOLERANCES ARE:               |           | VALUE PLASTICS, INC                                                                |        |               |            |        |  |     |
|-----------------------------------------------------------------------------------------|-----------|------------------------------------------------------------------------------------|--------|---------------|------------|--------|--|-----|
| FRACTIONS DECIMAL ANGULAR  ± .XX ±.01 ± 1° .XXX ±.005 .XXXX ±.001  DO NOT SCALE DRAWING |           | PART NUMBER: SFBP680                                                               |        |               |            |        |  |     |
|                                                                                         |           | DESCRIPTION: SANITARY FITTING, BAG PORT 600 SERIES BARB, 1/2" (12.7mm) I.D. TUBING |        |               |            |        |  |     |
| DRAWN BY:                                                                               | DATE:     | SIZE:                                                                              | SCALE: | VER:          | DWG. NO.   |        |  | REV |
| kyles                                                                                   | 1/17/2012 | В                                                                                  | NTS    |               | 1022166    |        |  | А   |
| NEW PRODUCT DEVELOPMENT MGR:                                                            |           |                                                                                    |        |               |            |        |  |     |
| R. Narayanan                                                                            | ©         | 2010                                                                               | VALUI  | E PLASTICS, 1 | INC SHEET: | 1 OF 1 |  |     |