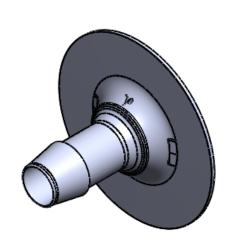

SECTION A-A

| UNLESS OTHERWISE SPECIFIED<br>DIMENSIONS ARE IN INCHES<br>TOLERANCES ARE:               |           | VALUE PLASTICS, INC                                                                |        |               |            |        |  |     |
|-----------------------------------------------------------------------------------------|-----------|------------------------------------------------------------------------------------|--------|---------------|------------|--------|--|-----|
| FRACTIONS DECIMAL ANGULAR  ± .XX ±.01 ± 1° .XXX ±.005 .XXXX ±.001  DO NOT SCALE DRAWING |           | PART NUMBER: SFBP680                                                               |        |               |            |        |  |     |
|                                                                                         |           | DESCRIPTION: SANITARY FITTING, BAG PORT 600 SERIES BARB, 1/2" (12.7mm) I.D. TUBING |        |               |            |        |  |     |
| DRAWN BY:                                                                               | DATE:     | SIZE:                                                                              | SCALE: | VER:          | DWG. NO.   |        |  | REV |
| kyles                                                                                   | 1/17/2012 | В                                                                                  | NTS    |               | 1022166    |        |  | А   |
| NEW PRODUCT DEVELOPMENT MGR:                                                            |           |                                                                                    |        |               |            |        |  |     |
| R. Narayanan                                                                            | ©         | 2010                                                                               | VALUI  | E PLASTICS, 1 | INC SHEET: | 1 OF 1 |  |     |