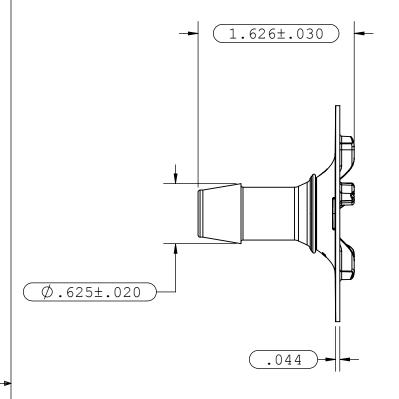

NOTES: FOR ADDITIONAL DETAILS, PLEASE CONTACT VP CUSTOMER SERVICE DIMENSIONS MARKED - ARE CONTROL DIMENSIONS

> ALL INTERIOR SURFACES HAVE A 15 Ra MICROINCH SURFACE FINISH OR FINER ALL EXTERIOR SURFACES HAVE A 20 Ra MICROINCH SURFACE FINISH OR FINER