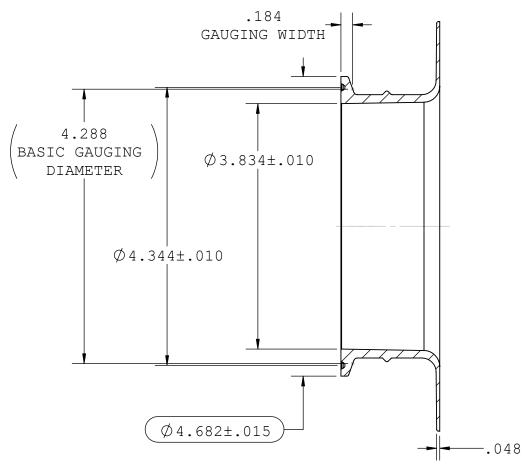

## SECTION A-A

| UNLESS OTHERWISE SPECIFIED DIMENSIONS ARE IN INCHES TOLERANCES ARE:  FRACTIONS DECIMAL ANGULAR  2 .XX 2.01 2 1 2 .XXX 1.005 .XXXX 2.001  DO NOT SCALE DRAWING |           | VALUE PLASTICS, INC                                     |        |      |                 |          |      |     |
|---------------------------------------------------------------------------------------------------------------------------------------------------------------|-----------|---------------------------------------------------------|--------|------|-----------------|----------|------|-----|
|                                                                                                                                                               |           | PART NUMBER: SFBPF4                                     |        |      |                 |          |      |     |
|                                                                                                                                                               |           | DESCRIPTION: Bag Port Flange to 4" Tri-Clamp Connection |        |      |                 |          |      |     |
| DRAWN BY:                                                                                                                                                     | DATE:     | SIZE:                                                   | SCALE: | VER: | DWG. NO.        |          |      | REV |
| Frank.Lombardi                                                                                                                                                | 10/2/2019 | В                                                       | NTS    |      | 1090731         |          |      | А   |
| MANAGER:                                                                                                                                                      |           |                                                         |        |      |                 |          |      |     |
| Ravi Narayanan                                                                                                                                                |           | 0                                                       | 2011   | VALU | E PLASTICS, INC | SHEET: 1 | OF 1 |     |