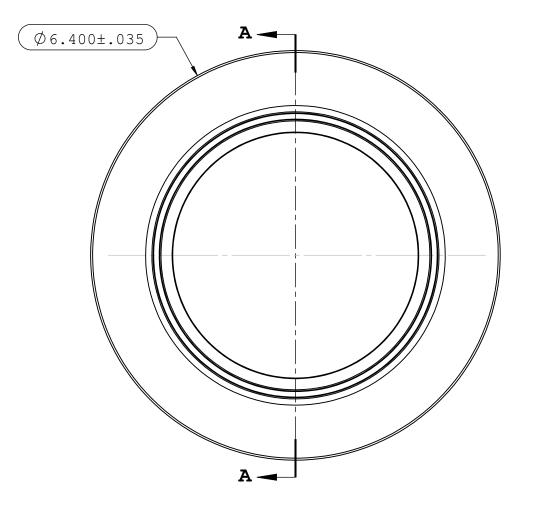

## SECTION A-A

| UNLESS OTHERWISE SPECIFIED DIMENSIONS ARE IN INCHES TOLERANCES ARE:  FRACTIONS DECIMAL ANGULAR  2 .XX 2.01 2 1 2 .XXX 1.005 .XXXX 2.001  DO NOT SCALE DRAWING |           | VALUE PLASTICS, INC                                     |        |      |                 |          |      |     |
|---------------------------------------------------------------------------------------------------------------------------------------------------------------|-----------|---------------------------------------------------------|--------|------|-----------------|----------|------|-----|
|                                                                                                                                                               |           | PART NUMBER: SFBPF4                                     |        |      |                 |          |      |     |
|                                                                                                                                                               |           | DESCRIPTION: Bag Port Flange to 4" Tri-Clamp Connection |        |      |                 |          |      |     |
| DRAWN BY:                                                                                                                                                     | DATE:     | SIZE:                                                   | SCALE: | VER: | DWG. NO.        |          |      | REV |
| Frank.Lombardi                                                                                                                                                | 10/2/2019 | В                                                       | NTS    |      | 1090731         |          |      | А   |
| MANAGER:                                                                                                                                                      |           |                                                         |        |      |                 |          |      |     |
| Ravi Narayanan                                                                                                                                                |           | 0                                                       | 2011   | VALU | E PLASTICS, INC | SHEET: 1 | OF 1 |     |