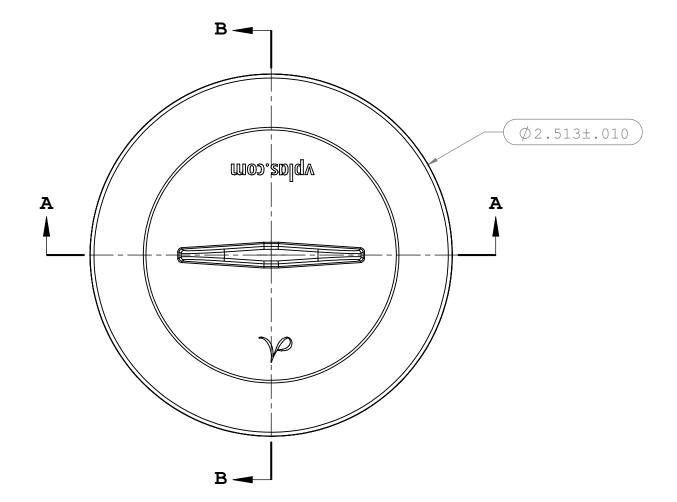

## SECTION B-B

| UNLESS OTHERWISE SPECIFIED DIMENSIONS ARE IN INCHES TOLERANCES ARE: |                     | VALUE PLASTICS, INC                     |        |       |                 |          |      |     |
|---------------------------------------------------------------------|---------------------|-----------------------------------------|--------|-------|-----------------|----------|------|-----|
| ### FRACTIONS DECIMAL ####################################          | PART NUMBER: SFM2XC |                                         |        |       |                 |          |      |     |
| DO NOT SCALE DRAWING                                                |                     | DESCRIPTION: Sanitary Fitting, 2.0" Cap |        |       |                 |          |      |     |
| DRAWN BY:                                                           | DATE:               | SIZE:                                   | SCALE: | VER:  | DWG. NO.        |          |      | REV |
| andrew.watts                                                        | 1/9/2023            | В                                       | NTS    |       | 1350195         |          |      | А   |
| MANAGER:                                                            |                     |                                         |        |       |                 |          |      |     |
| Frank.Lombardi                                                      |                     | 0                                       | 2014   | VALUI | E PLASTICS, INC | SHEET: 1 | OF 1 |     |