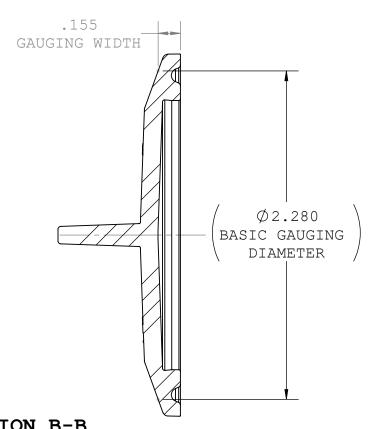

## SECTION B-B

| UNLESS OTHERWISE SPECIFIED DIMENSIONS ARE IN INCHES TOLERANCES ARE: |                     | VALUE PLASTICS, INC                     |        |       |                 |          |      |     |
|---------------------------------------------------------------------|---------------------|-----------------------------------------|--------|-------|-----------------|----------|------|-----|
| ### FRACTIONS DECIMAL ####################################          | PART NUMBER: SFM2XC |                                         |        |       |                 |          |      |     |
| DO NOT SCALE DRAWING                                                |                     | DESCRIPTION: Sanitary Fitting, 2.0" Cap |        |       |                 |          |      |     |
| DRAWN BY:                                                           | DATE:               | SIZE:                                   | SCALE: | VER:  | DWG. NO.        |          |      | REV |
| andrew.watts                                                        | 1/9/2023            | В                                       | NTS    |       | 1350195         |          |      | А   |
| MANAGER:                                                            |                     |                                         |        |       |                 |          |      |     |
| Frank.Lombardi                                                      |                     | 0                                       | 2014   | VALUI | E PLASTICS, INC | SHEET: 1 | OF 1 |     |