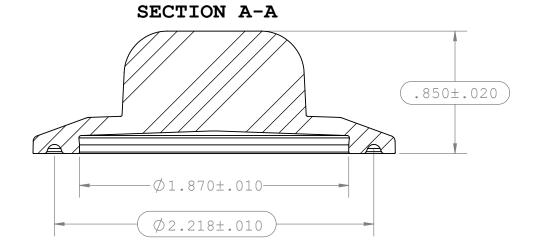

## SECTION B-B

| UNLESS OTHERWISE SPECIFIED DIMENSIONS ARE IN INCHES TOLERANCES ARE: |                     | VALUE PLASTICS, INC                     |        |       |                 |          |      |     |
|---------------------------------------------------------------------|---------------------|-----------------------------------------|--------|-------|-----------------|----------|------|-----|
| ### FRACTIONS DECIMAL ####################################          | PART NUMBER: SFM2XC |                                         |        |       |                 |          |      |     |
| DO NOT SCALE DRAWING                                                |                     | DESCRIPTION: Sanitary Fitting, 2.0" Cap |        |       |                 |          |      |     |
| DRAWN BY:                                                           | DATE:               | SIZE:                                   | SCALE: | VER:  | DWG. NO.        |          |      | REV |
| andrew.watts                                                        | 1/9/2023            | В                                       | NTS    |       | 1350195         |          |      | А   |
| MANAGER:                                                            |                     |                                         |        |       |                 |          |      |     |
| Frank.Lombardi                                                      |                     | 0                                       | 2014   | VALUI | E PLASTICS, INC | SHEET: 1 | OF 1 |     |