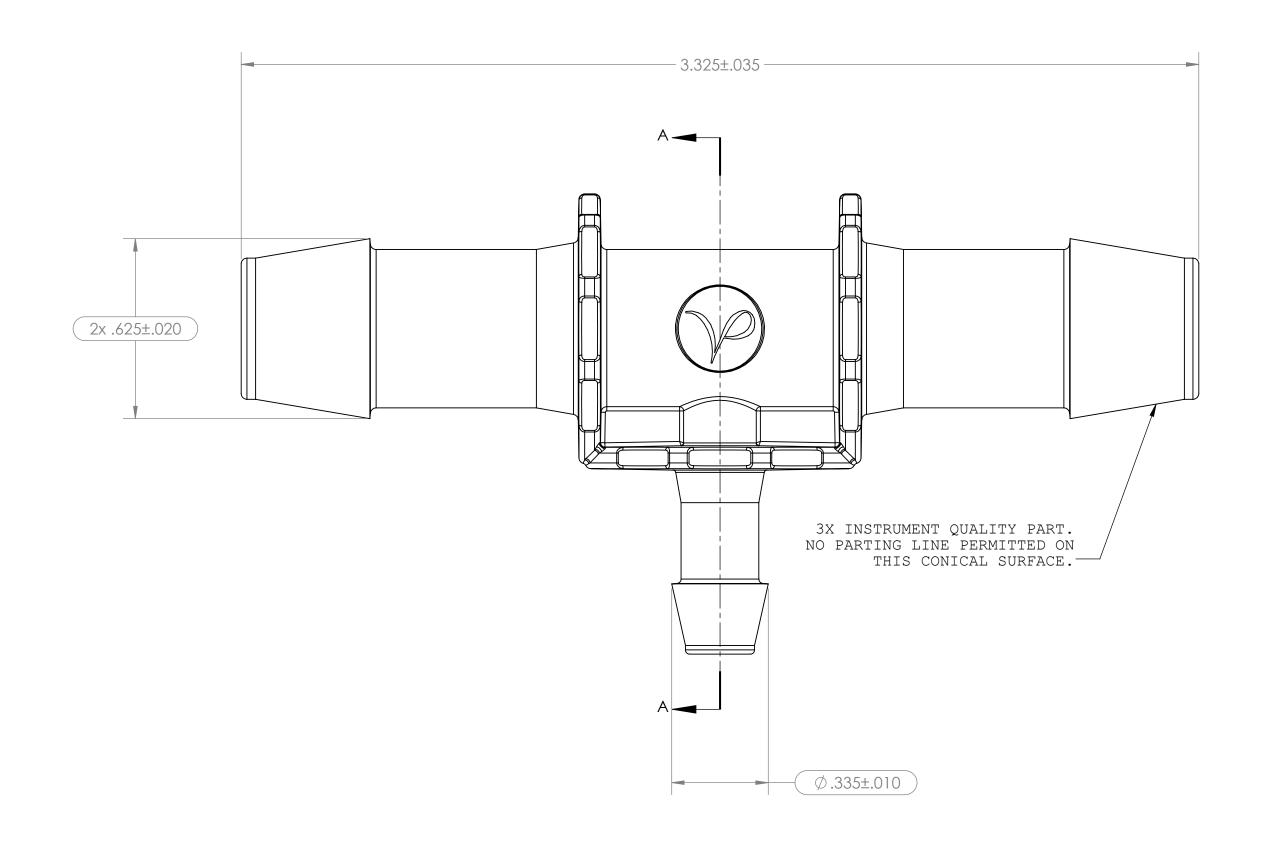

NOTES: FOR ADDITIONAL DETAILS, PLEASE CONTACT VP CUSTOMER SERVICE DIMENSIONS MARKED ARE CONTROL DIMENSIONS

| REVISIONS |                 |          |          |  |  |  |  |
|-----------|-----------------|----------|----------|--|--|--|--|
| REV.      | DESCRIPTION     | DATE     | APPROVED |  |  |  |  |
| А         | INITIAL RELEASE | 03-27-17 | FJL      |  |  |  |  |