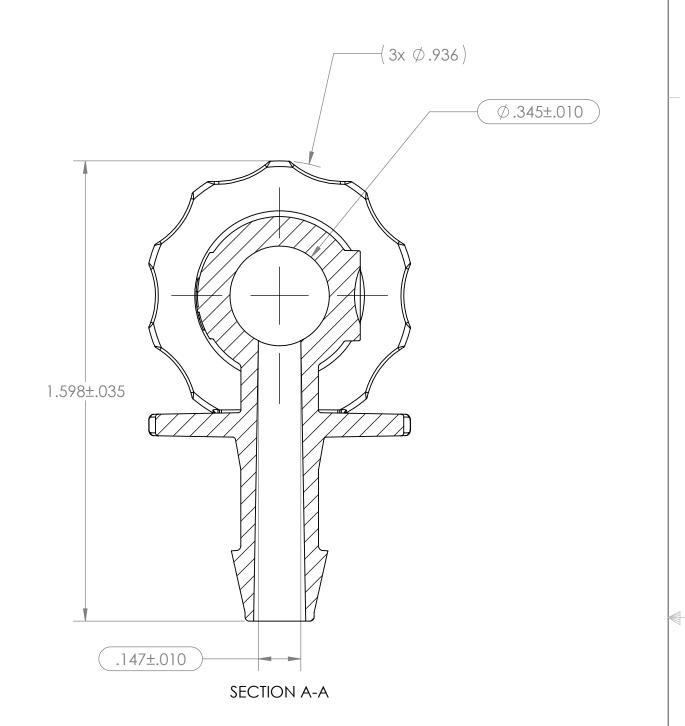

NOTES: FOR ADDITIONAL DETAILS, PLEASE CONTACT VP CUSTOMER SERVICE DIMENSIONS MARKED ARE CONTROL DIMENSIONS

| REVISIONS |                 |          |          |  |  |  |  |
|-----------|-----------------|----------|----------|--|--|--|--|
| REV.      | DESCRIPTION     | DATE     | APPROVED |  |  |  |  |
| А         | INITIAL RELEASE | 03-27-17 | FJL      |  |  |  |  |