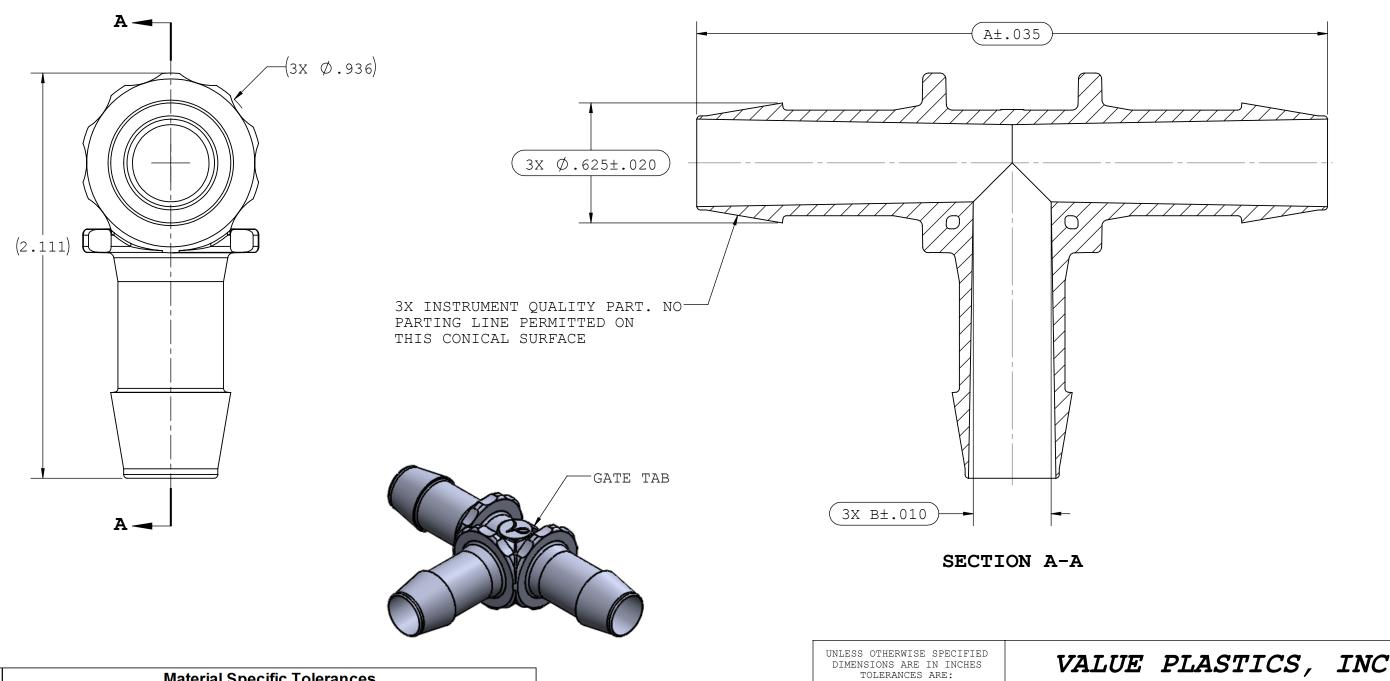

NOTES: FOR ADDITIONAL DETAILS, PLEASE CONTACT VP CUSTOMER SERVICE DIMENSIONS MARKED ARE CONTROL DIMENSIONS

| REVISIONS |                                                                            |          |          |  |  |  |  |
|-----------|----------------------------------------------------------------------------|----------|----------|--|--|--|--|
| REV.      | DESCRIPTION                                                                | DATE     | APPROVED |  |  |  |  |
| А         | INITIAL RELEASE                                                            | 04-22-05 | RICK C.  |  |  |  |  |
| В         | ECO 074 CHANGED POLYCARBONATE AND KYNAR OAL DIMENSION TO MATERIAL SPECIFIC | 03-18-08 | RICK C.  |  |  |  |  |
| С         | ECO 331                                                                    | 10-28-16 | FJL      |  |  |  |  |

|           | Material Specific Tolerances |       |       |       |       |       |             |       |  |
|-----------|------------------------------|-------|-------|-------|-------|-------|-------------|-------|--|
| Dimension | Acetal                       | Nylon | PP    | ABS   | PC    | PVC   | Polysulfone | PVDF  |  |
| Α         | 3.286                        | 3.286 | 3.286 | 3.286 | 3.321 | 3.286 | 3.286       | 3.251 |  |
| В         | 0.406                        | 0.406 | 0.406 | 0.406 | 0.406 | 0.406 | 0.406       | 0.396 |  |
| С         |                              |       |       |       |       |       |             |       |  |
| D         |                              |       |       |       |       |       |             |       |  |
| E         |                              |       |       |       |       |       |             |       |  |
| F         |                              |       |       |       |       |       |             | ·     |  |

## VALUE PLASTICS, INC FRACTIONS DECIMAL ANGULAR † .XX ±.01 ± 1° .XXX ±.005 .XXXX ±.001 T680 DESCRIPTION: TEE CONNECTOR WITH 600 SERIES BARBS, 1/2" (12.5mm) ID TUBING DO NOT SCALE DRAWING DRAWN BY: DATE: SIZE: SCALE: VER: BRYCE HIRSCHFELD 10/28/2016 В NTS 1006342 MANAGER: 1 OF 1 Frank.Lombardi © 2014 VALUE PLASTICS, INC