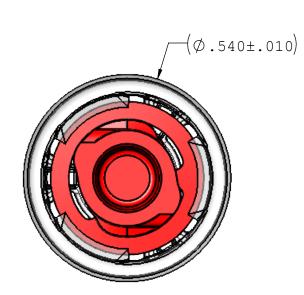

NOTES: FOR ADDITIONAL DETAILS, PLEASE CONTACT VP NEW PRODUCT DEVELOPMENT DIMENSIONS MARKED ARE CONTROL DIMENSIONS

|      | REVISIONS                      |          |          |  |  |  |  |  |
|------|--------------------------------|----------|----------|--|--|--|--|--|
| REV. | DESCRIPTION                    | DATE     | APPROVED |  |  |  |  |  |
| А    | INITIAL RELEASE FOR PRODUCTION | 05-20-21 | FJL      |  |  |  |  |  |

|   | Assembly<br>P/N  | Assembly Description | Component   | Ite m<br># | Component<br>Material   | Component Description                                           | Qty |
|---|------------------|----------------------|-------------|------------|-------------------------|-----------------------------------------------------------------|-----|
| 7 | TEFTLLCG-<br>001 | Non-sterile          | CF1058-6013 | 1          | Red<br>Polypropylene    | General Purpose Breakaway Luer<br>Cap, Insert, Female Luer Lock | 1   |
|   |                  |                      | CF1059-9024 | 2          | Tinted<br>Polycarbonate | General Purpose Breakaway Luer<br>Cap, Shroud                   | 1   |