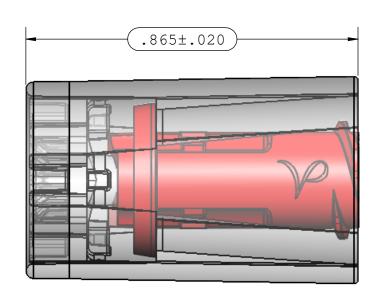

NOTES: FOR ADDITIONAL DETAILS, PLEASE CONTACT VP NEW PRODUCT DEVELOPMENT DIMENSIONS MARKED ARE CONTROL DIMENSIONS

|      | REVISIONS                      |          |          |  |  |  |  |  |
|------|--------------------------------|----------|----------|--|--|--|--|--|
| REV. | DESCRIPTION                    | DATE     | APPROVED |  |  |  |  |  |
| А    | INITIAL RELEASE FOR PRODUCTION | 05-20-21 | FJL      |  |  |  |  |  |

|   | Assembly<br>P/N  | Assembly Description | Component   | Ite m<br># | Component<br>Material   | Component Description                                           | Qty |
|---|------------------|----------------------|-------------|------------|-------------------------|-----------------------------------------------------------------|-----|
| 7 | TEFTLLCG-<br>001 | Non-sterile          | CF1058-6013 | 1          | Red<br>Polypropylene    | General Purpose Breakaway Luer<br>Cap, Insert, Female Luer Lock | 1   |
|   |                  |                      | CF1059-9024 | 2          | Tinted<br>Polycarbonate | General Purpose Breakaway Luer<br>Cap, Shroud                   | 1   |