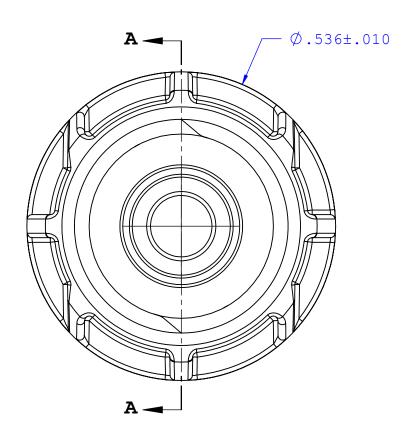

NOTES: FOR ADDITIONAL DETAILS, PLEASE CONTACT VP CUSTOMER SERVICE DIMENSIONS MARKED ARE CONTROL DIMENSIONS

| REVISIONS |                 |          |          |  |  |  |  |  |  |
|-----------|-----------------|----------|----------|--|--|--|--|--|--|
| REV.      | DESCRIPTION     | DATE     | APPROVED |  |  |  |  |  |  |
| А         | INITIAL RELEASE | 01-19-09 |          |  |  |  |  |  |  |
|           |                 |          |          |  |  |  |  |  |  |