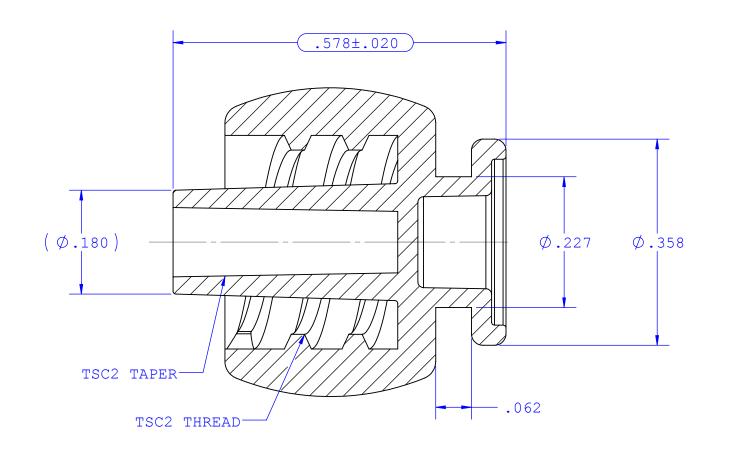

NOTES: FOR ADDITIONAL DETAILS, PLEASE CONTACT VP CUSTOMER SERVICE DIMENSIONS MARKED ARE CONTROL DIMENSIONS

| REVISIONS |                 |          |          |  |  |  |  |  |  |
|-----------|-----------------|----------|----------|--|--|--|--|--|--|
| REV.      | DESCRIPTION     | DATE     | APPROVED |  |  |  |  |  |  |
| А         | INITIAL RELEASE | 01-19-09 |          |  |  |  |  |  |  |
|           |                 |          |          |  |  |  |  |  |  |

SECTION A-A

| UNLESS OTHERWISE SPECIFIED DIMENSIONS ARE IN INCHES TOLERANCES ARE: |           |                                                          | VA     | LU.   | E PLA       | STI | CS,    | • | IN   | $\boldsymbol{\mathcal{C}}$ |
|---------------------------------------------------------------------|-----------|----------------------------------------------------------|--------|-------|-------------|-----|--------|---|------|----------------------------|
| FRACTIONS DECIMAL ANGULAR  ± .XX ±.01 ± 1°  .XXX ±.005  .XXXX ±.001 |           | PART NUM                                                 | BER: T | SC2M  | P           |     |        |   |      |                            |
| DO NOT SCALE DRAWING                                                |           | DESCRIPTION: Male Locking Fitting Integal Lock Ring Plug |        |       |             |     |        |   |      |                            |
| DRAWN BY:                                                           | DATE:     | SIZE:                                                    | SCALE: | VER:  | DWG. NO.    |     |        |   |      | REV                        |
| randy.sakurada                                                      | 1/26/2009 | В                                                        | NTS    |       | 1014441     |     |        |   |      | A                          |
| ENGINEERING MGR:                                                    |           |                                                          |        |       |             |     |        |   |      |                            |
| R. Cairns                                                           |           | 0                                                        | 2009   | VALUE | E PLASTICS, |     | SHEET: | 1 | OF 1 |                            |