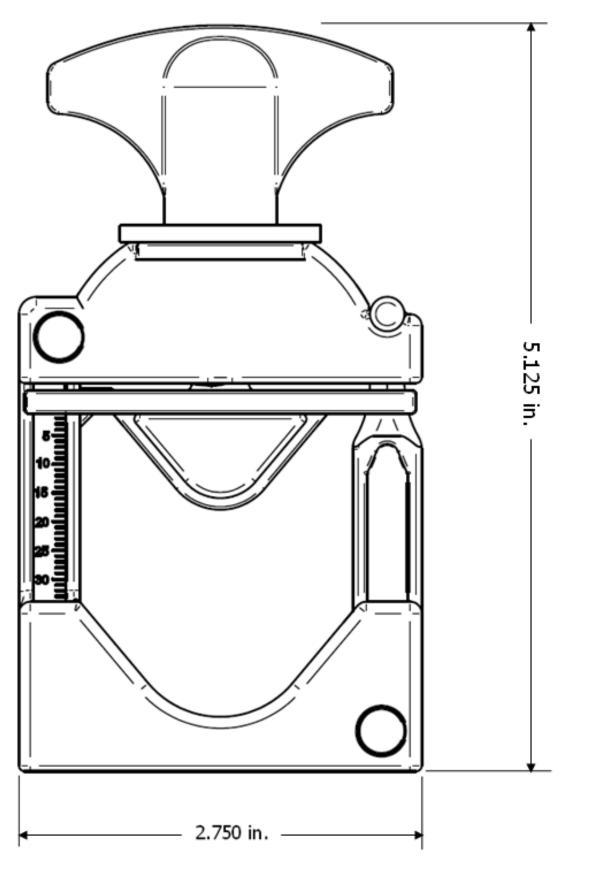

| UNLESS OTHERWISE<br>DIMENSIONS ARE I<br>TOLERANCES F  | VALUE PLASTICS, INC                 |                                                    |        |       |             |        |        |        |     |
|-------------------------------------------------------|-------------------------------------|----------------------------------------------------|--------|-------|-------------|--------|--------|--------|-----|
| FRACTIONS DECIMAL  ± .XX ±.01  .XXX ±.000  .XXXX ±.00 | PART NUMBER: VBV1000NW DESCRIPTION: |                                                    |        |       |             |        |        |        |     |
| DO NOT SCALE DRAWING                                  |                                     | Pinch Valve 1/2 to 1" Glass Reinforced White Nylon |        |       |             |        |        |        |     |
| DRAWN BY:                                             | DATE:                               | SIZE:                                              | SCALE: | VER:  | DWG. NO.    |        |        |        | REV |
| MICHELE SCHENK                                        | 2/19/2009                           | В                                                  | NTS    |       | 101467      | 8      |        |        | A   |
| ENGINEERING MGR:                                      |                                     |                                                    |        |       |             | Lauren |        |        |     |
| Rick Cairns                                           |                                     | 0                                                  | 2009   | VALUI | E PLASTICS, | , INC  | SHEET: | 1 OF 1 |     |