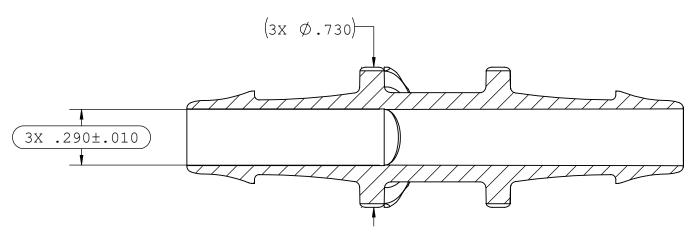

SECTION A-A

 REVISIONS

 REV.
 DESCRIPTION
 DATE
 APPROVED

 A
 INITIAL RELEASE
 02-11-03

 B
 CO 046 DRAFTING UPDATE
 08-22-06
 RICK C.

 C
 ECO 344
 03-16-17
 FJL

 D
 ECO 401
 09-12-19
 FJL

| UNLESS OTHERWISE SPECIFIED DIMENSIONS ARE IN INCHES TOLERANCES ARE:                     |           | VALUE PLASTICS, INC                                                     |        |       |             |     |        |   |    |   | 7   |
|-----------------------------------------------------------------------------------------|-----------|-------------------------------------------------------------------------|--------|-------|-------------|-----|--------|---|----|---|-----|
| FRACTIONS DECIMAL ANGULAR  ± .XX ±.01 ± 1° .XXX ±.005 .XXXX ±.001  DO NOT SCALE DRAWING |           | PART NUMBER: Y070                                                       |        |       |             |     |        |   |    |   |     |
|                                                                                         |           | DESCRIPTION: Y CONNECTOR WITH 500 SERIES BARBS, 3/8" (9.5 mm) ID TUBING |        |       |             |     |        |   |    |   |     |
| DRAWN BY:                                                                               | DATE:     | SIZE:                                                                   | SCALE: | VER:  | DWG. NO.    |     |        |   |    |   | REV |
| BRYCE HIRSCHFELD                                                                        | 9/12/2019 | В                                                                       | NTS    |       | 1008943     | 3   |        |   |    |   | D   |
| MANAGER:                                                                                |           |                                                                         |        |       |             |     |        |   |    |   |     |
| LOU HUADONG                                                                             |           | 0                                                                       | 2014   | VALUI | E PLASTICS, | INC | SHEET: | 1 | OF | 1 |     |