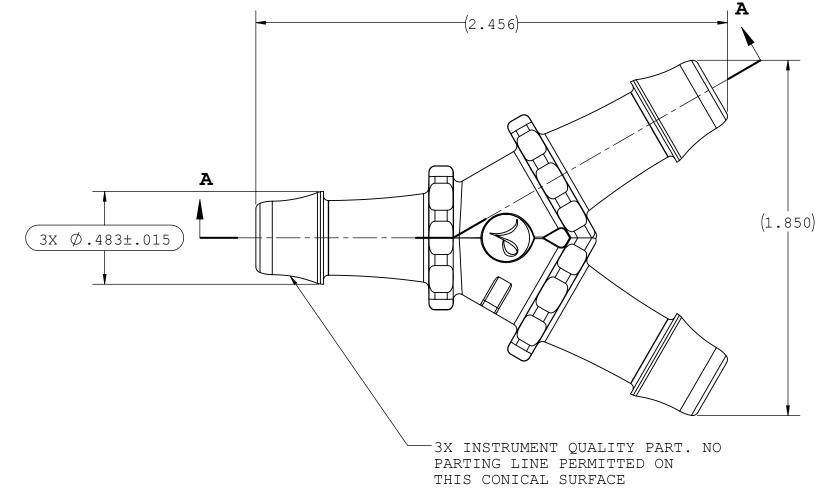

SECTION A-A

 REVISIONS

 REV.
 DESCRIPTION
 DATE
 APPROVED

 A
 INITIAL RELEASE
 02-11-03

 B
 CO 046 DRAFTING UPDATE
 08-22-06
 RICK C.

 C
 ECO 344
 03-16-17
 FJL

 D
 ECO 401
 09-12-19
 FJL

| UNLESS OTHERWISE SPECIFIED DIMENSIONS ARE IN INCHES TOLERANCES ARE:                     |           | VALUE PLASTICS, INC                                                     |        |       |             |     |        |   |    |   | 7   |
|-----------------------------------------------------------------------------------------|-----------|-------------------------------------------------------------------------|--------|-------|-------------|-----|--------|---|----|---|-----|
| FRACTIONS DECIMAL ANGULAR  ± .XX ±.01 ± 1° .XXX ±.005 .XXXX ±.001  DO NOT SCALE DRAWING |           | PART NUMBER: Y070                                                       |        |       |             |     |        |   |    |   |     |
|                                                                                         |           | DESCRIPTION: Y CONNECTOR WITH 500 SERIES BARBS, 3/8" (9.5 mm) ID TUBING |        |       |             |     |        |   |    |   |     |
| DRAWN BY:                                                                               | DATE:     | SIZE:                                                                   | SCALE: | VER:  | DWG. NO.    |     |        |   |    |   | REV |
| BRYCE HIRSCHFELD                                                                        | 9/12/2019 | В                                                                       | NTS    |       | 1008943     | 3   |        |   |    |   | D   |
| MANAGER:                                                                                |           |                                                                         |        |       |             |     |        |   |    |   |     |
| LOU HUADONG                                                                             |           | 0                                                                       | 2014   | VALUI | E PLASTICS, | INC | SHEET: | 1 | OF | 1 |     |