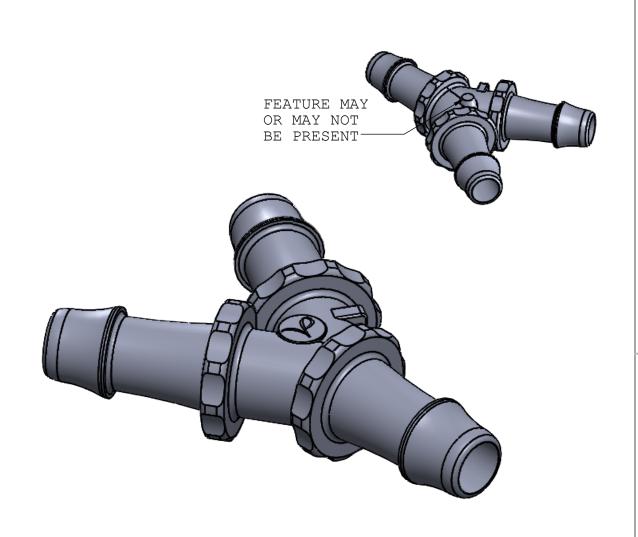

SECTION A-A

 REVISIONS

 REV.
 DESCRIPTION
 DATE
 APPROVED

 A
 INITIAL RELEASE
 02-11-03

 B
 CO 046 DRAFTING UPDATE
 08-22-06
 RICK C.

 C
 ECO 344
 03-16-17
 FJL

 D
 ECO 401
 09-12-19
 FJL

| UNLESS OTHERWISE SPECIFIED DIMENSIONS ARE IN INCHES TOLERANCES ARE:                     |           | VALUE PLASTICS, INC                                                     |        |       |             |     |        |   |    |   | 7   |
|-----------------------------------------------------------------------------------------|-----------|-------------------------------------------------------------------------|--------|-------|-------------|-----|--------|---|----|---|-----|
| FRACTIONS DECIMAL ANGULAR  ± .XX ±.01 ± 1° .XXX ±.005 .XXXX ±.001  DO NOT SCALE DRAWING |           | PART NUMBER: Y070                                                       |        |       |             |     |        |   |    |   |     |
|                                                                                         |           | DESCRIPTION: Y CONNECTOR WITH 500 SERIES BARBS, 3/8" (9.5 mm) ID TUBING |        |       |             |     |        |   |    |   |     |
| DRAWN BY:                                                                               | DATE:     | SIZE:                                                                   | SCALE: | VER:  | DWG. NO.    |     |        |   |    |   | REV |
| BRYCE HIRSCHFELD                                                                        | 9/12/2019 | В                                                                       | NTS    |       | 1008943     | 3   |        |   |    |   | D   |
| MANAGER:                                                                                |           |                                                                         |        |       |             |     |        |   |    |   |     |
| LOU HUADONG                                                                             |           | 0                                                                       | 2014   | VALUI | E PLASTICS, | INC | SHEET: | 1 | OF | 1 |     |