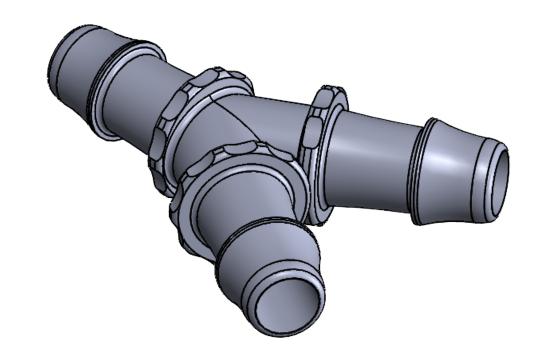

| UNLESS OTHERWISE SPECIFIED DIMENSIONS ARE IN INCHES TOLERANCES ARE:                     |          | VALUE PLASTICS, INC                                                    |        |       |             |       |        |   |      |     |
|-----------------------------------------------------------------------------------------|----------|------------------------------------------------------------------------|--------|-------|-------------|-------|--------|---|------|-----|
| FRACTIONS DECIMAL ANGULAR  ± .XX ±.01 ± 1° .XXX ±.005 .XXXX ±.001  DO NOT SCALE DRAWING |          | PART NUMBER: Y110                                                      |        |       |             |       |        |   |      |     |
|                                                                                         |          | DESCRIPTION: Y Connector with 500 Series Barbs, 1" (25.5 mm) ID Tubing |        |       |             |       |        |   |      |     |
| DRAWN BY:                                                                               | DATE:    | SIZE:                                                                  | SCALE: | VER:  | DWG. NO.    |       |        |   |      | REV |
| Frank Lombardi                                                                          | 4/1/2022 | В                                                                      | NTS    |       | 100894      | 5     |        |   |      | С   |
| MANAGER:                                                                                |          |                                                                        |        |       |             |       |        |   |      |     |
| Rick Cairns                                                                             |          | ©                                                                      | 2014   | VALUI | E PLASTICS, | , INC | SHEET: | 1 | OF 1 |     |