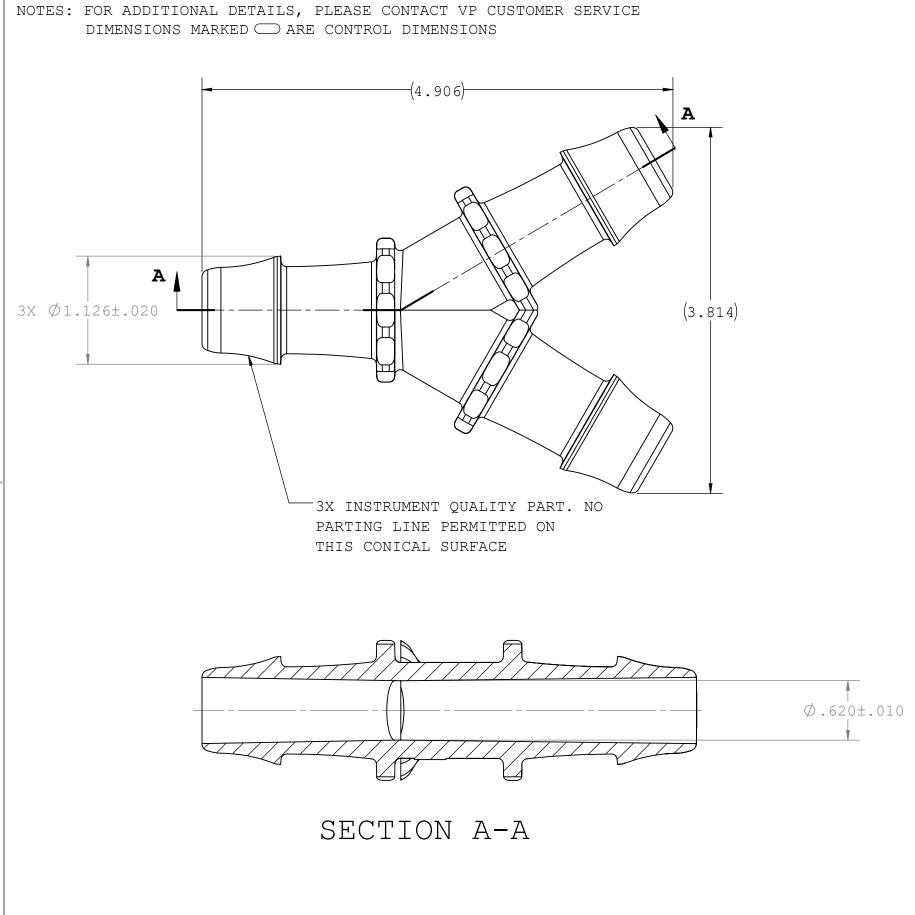

| UNLESS OTHERWISE SPECIFIED DIMENSIONS ARE IN INCHES TOLERANCES ARE:                     |          | VALUE PLASTICS, INC                                                    |        |       |             |       |        |   |      |     |
|-----------------------------------------------------------------------------------------|----------|------------------------------------------------------------------------|--------|-------|-------------|-------|--------|---|------|-----|
| FRACTIONS DECIMAL ANGULAR  ± .XX ±.01 ± 1° .XXX ±.005 .XXXX ±.001  DO NOT SCALE DRAWING |          | PART NUMBER: Y110                                                      |        |       |             |       |        |   |      |     |
|                                                                                         |          | DESCRIPTION: Y Connector with 500 Series Barbs, 1" (25.5 mm) ID Tubing |        |       |             |       |        |   |      |     |
| DRAWN BY:                                                                               | DATE:    | SIZE:                                                                  | SCALE: | VER:  | DWG. NO.    |       |        |   |      | REV |
| Frank Lombardi                                                                          | 4/1/2022 | В                                                                      | NTS    |       | 100894      | 5     |        |   |      | С   |
| MANAGER:                                                                                |          |                                                                        |        |       |             |       |        |   |      |     |
| Rick Cairns                                                                             |          | ©                                                                      | 2014   | VALUI | E PLASTICS, | , INC | SHEET: | 1 | OF 1 |     |