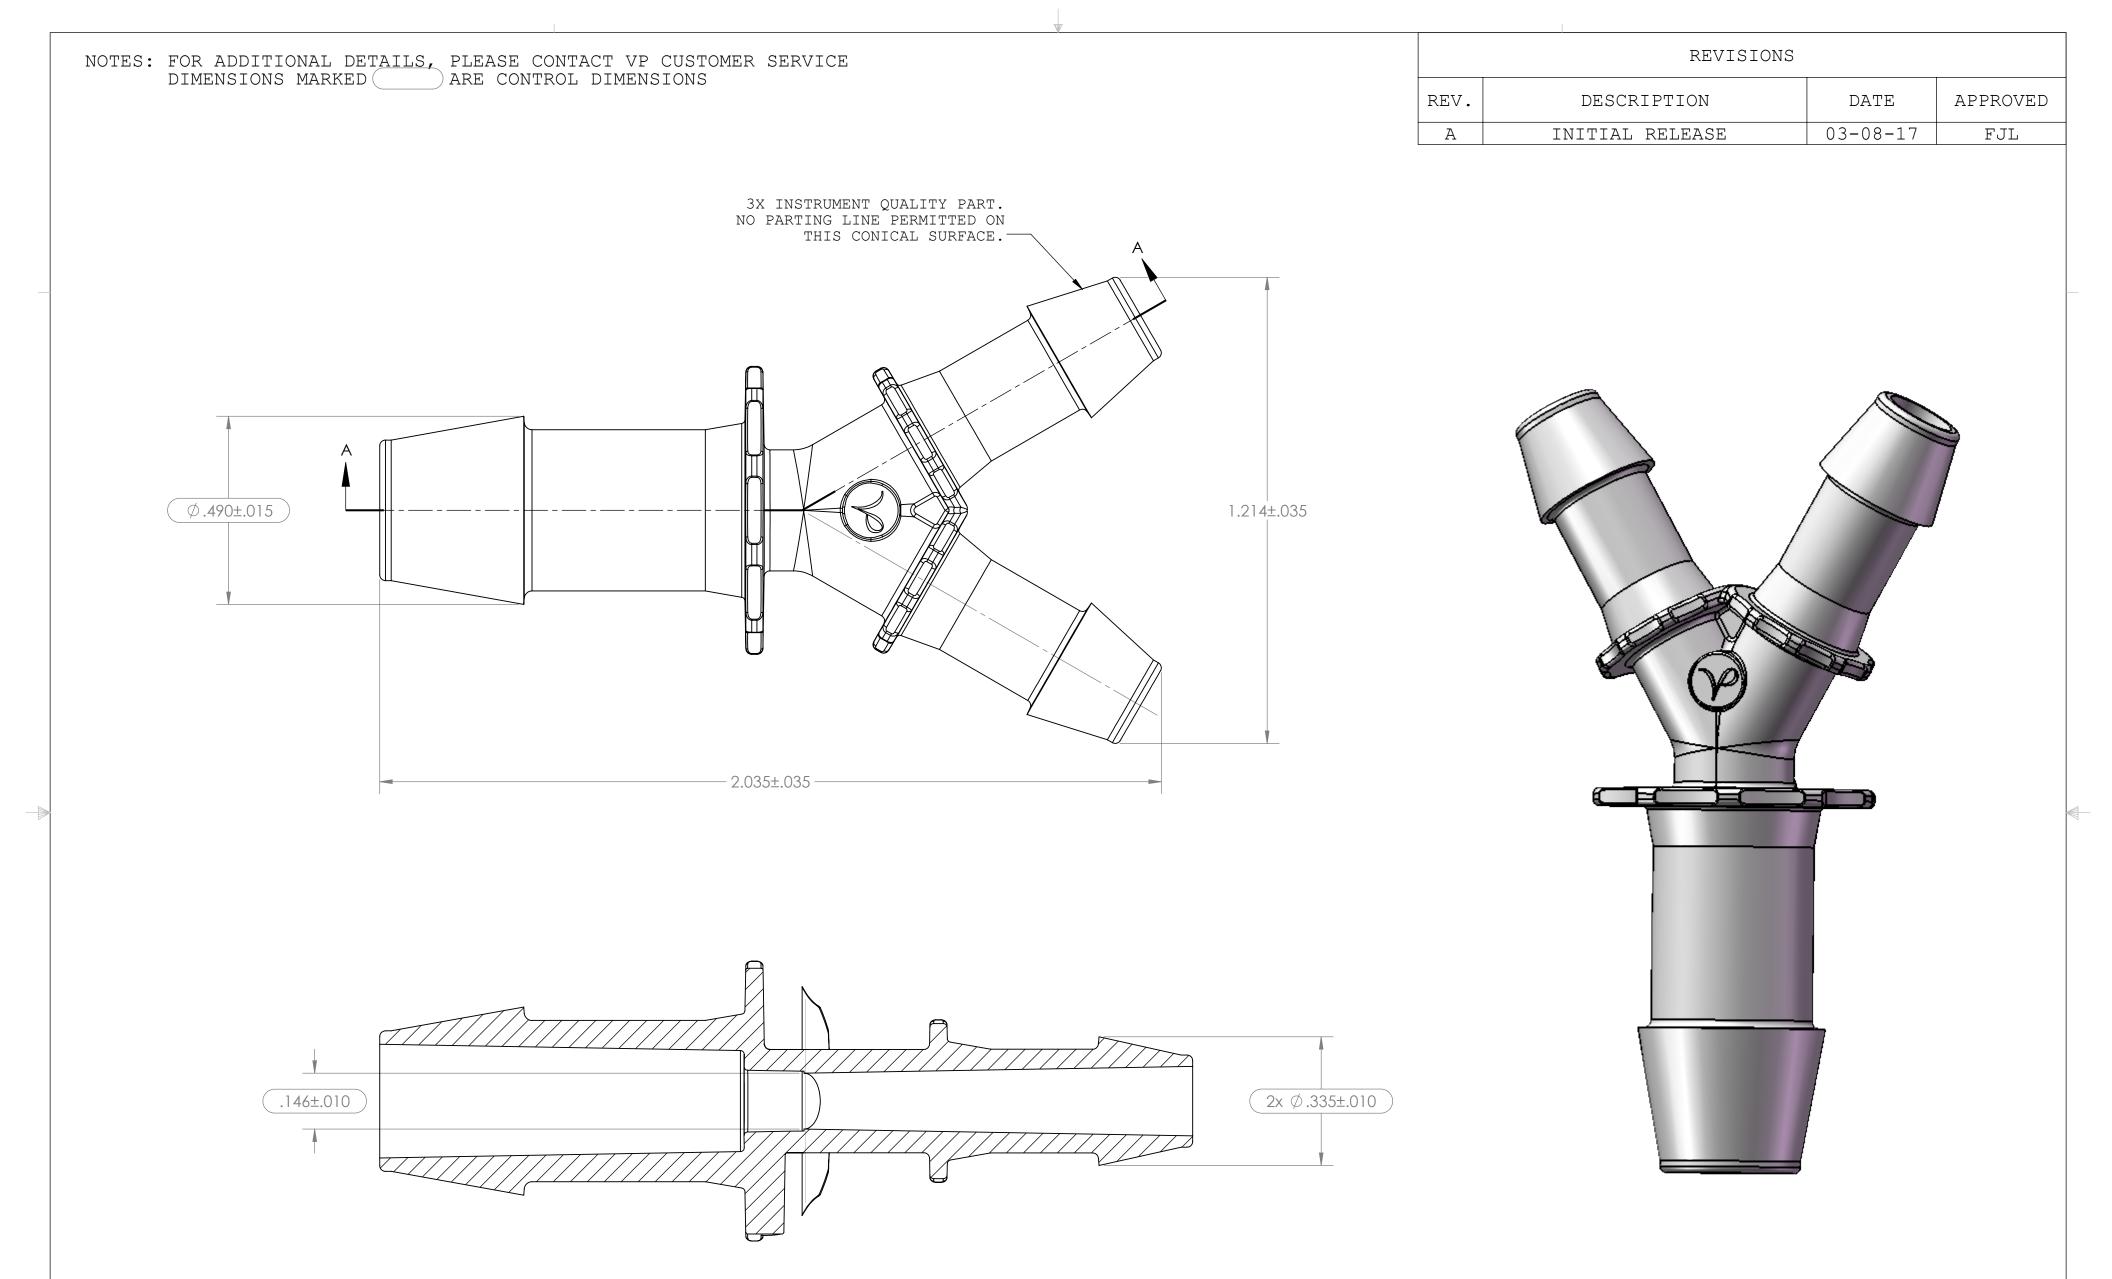

SECTION A-A

| UNLESS OTHERWISE SPECIFIED DIMENSIONS ARE IN INCHES TOLERANCES ARE: |                    | VALUE PLASTICS, INC                                                                            |                       |        |     |
|---------------------------------------------------------------------|--------------------|------------------------------------------------------------------------------------------------|-----------------------|--------|-----|
| FRACTIONS DECIMALS  ± .XX ±.01  .XXX ±.005  .XXXX ±.001             | ANGULAR<br>±1°     | PART NUMBER: Y655_670                                                                          |                       |        |     |
|                                                                     |                    | Y Connector Reducer with 600 Series Barb. $3/8''$ (9.5mm) to $\frac{1}{4}''$ (6.4mm) ID Tubing |                       |        |     |
| DRAWN BY:                                                           | DATE: S            | SIZE: SCALE:                                                                                   | DRAWING NUMBER:       |        | REV |
| T. Whitaker                                                         | 3/22/2017          | C NTS                                                                                          | 1041814               |        | А   |
|                                                                     | DATE:<br>3/22/2017 | © 2014                                                                                         | 4 VALUE PLASTICS, INC | SHEET: | 1   |