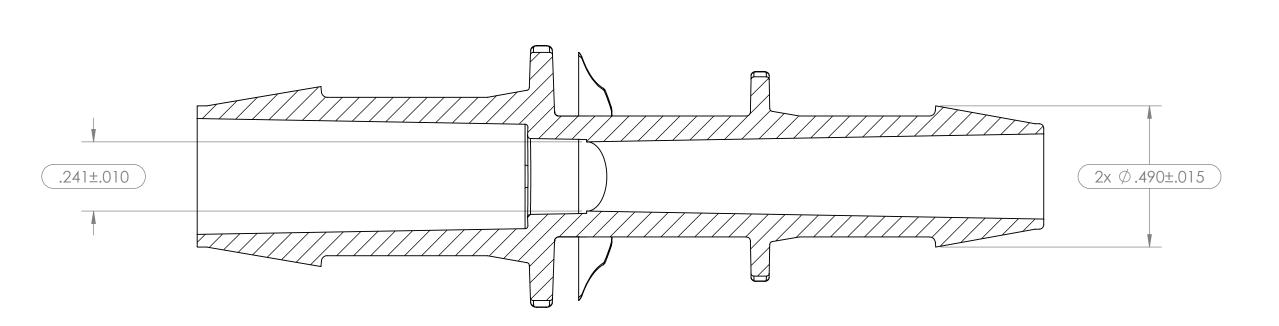

SECTION A-A

| UNLESS OTHERWISE SPECIFIED DIMENSIONS ARE IN INCHES TOLERANCES ARE: |                 |                                                                                   | VALUE PLASTICS, INC |                 |         |     |        |              |     |
|---------------------------------------------------------------------|-----------------|-----------------------------------------------------------------------------------|---------------------|-----------------|---------|-----|--------|--------------|-----|
| FRACTIONS DECIMALS ANGULAR ± .XX ±.01 ±1° .XXX ±.005 .XXXX ±.001    |                 | PART NUMBER: Y670_680                                                             |                     |                 |         |     |        |              |     |
| DO NOT SCALE DRAWIN                                                 | NG              | Y Connector Reducer with 600 Series Barb. 1/2" (12.7mm) to 3/8" (9.5mm) ID Tubing |                     |                 |         |     |        |              |     |
| DRAWN BY:                                                           | DATE:           | SIZE:                                                                             | SCALE:              | DRAWING NUMBER: |         |     |        |              | REV |
| T. Whitaker 5/23/2017                                               |                 | <b>C</b> NTS 1041815                                                              |                     |                 |         |     |        | В            |     |
| ENG MGR: L. Huadong                                                 | DATE: 5/23/2017 | 0                                                                                 | 201                 | 4 VALUE PL      | ASTICS, | INC | SHEET: | SHEET 1 of 1 | L   |