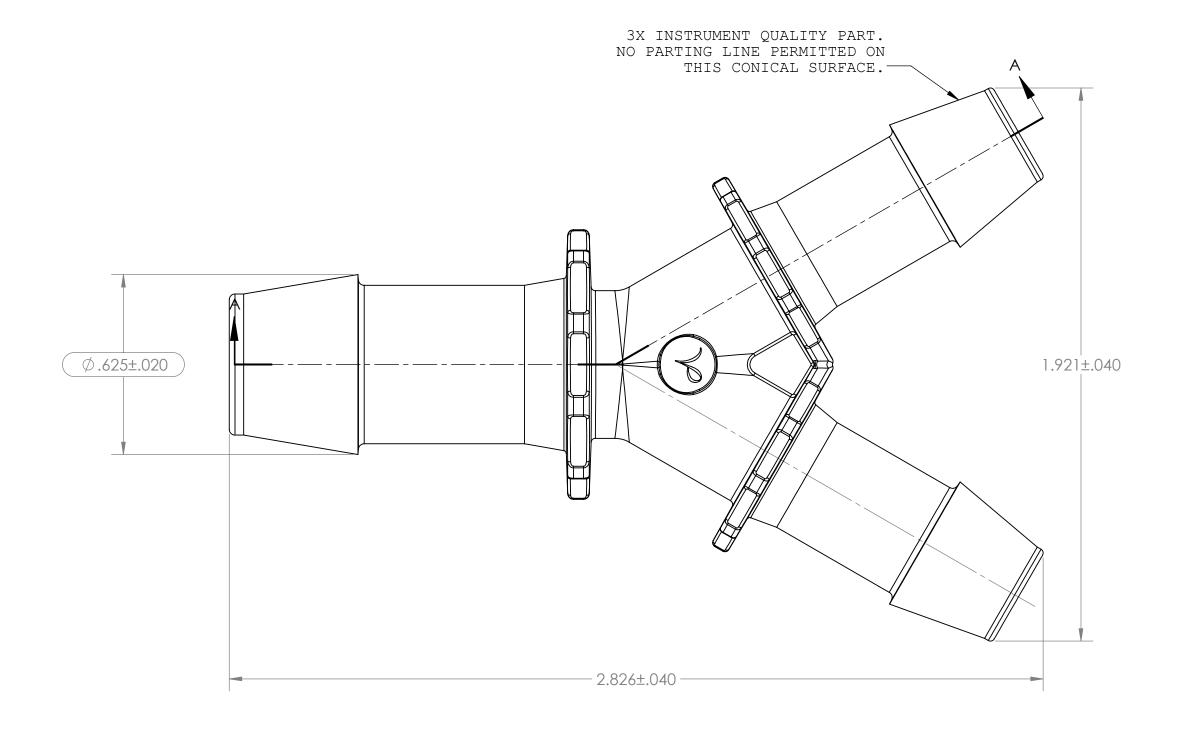

SECTION A-A

| UNLESS OTHERWISE SPECIFIED DIMENSIONS ARE IN INCHES TOLERANCES ARE: |                 |                                                                                   | VALUE PLASTICS, INC |                 |         |     |        |              |     |
|---------------------------------------------------------------------|-----------------|-----------------------------------------------------------------------------------|---------------------|-----------------|---------|-----|--------|--------------|-----|
| FRACTIONS DECIMALS ANGULAR ± .XX ±.01 ±1° .XXX ±.005 .XXXX ±.001    |                 | PART NUMBER: Y670_680                                                             |                     |                 |         |     |        |              |     |
| DO NOT SCALE DRAWIN                                                 | NG              | Y Connector Reducer with 600 Series Barb. 1/2" (12.7mm) to 3/8" (9.5mm) ID Tubing |                     |                 |         |     |        |              |     |
| DRAWN BY:                                                           | DATE:           | SIZE:                                                                             | SCALE:              | DRAWING NUMBER: |         |     |        |              | REV |
| T. Whitaker 5/23/2017                                               |                 | <b>C</b> NTS 1041815                                                              |                     |                 |         |     |        | В            |     |
| ENG MGR: L. Huadong                                                 | DATE: 5/23/2017 | 0                                                                                 | 201                 | 4 VALUE PL      | ASTICS, | INC | SHEET: | SHEET 1 of 1 | L   |