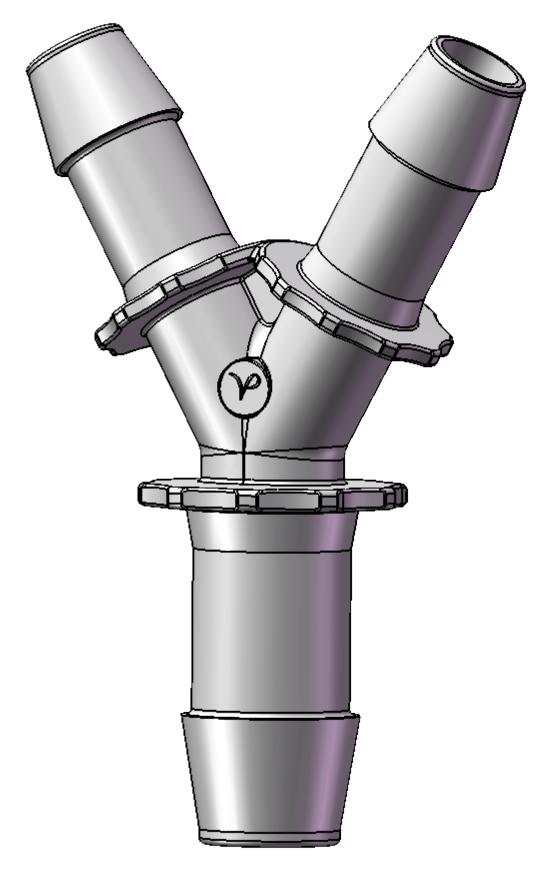

SECTION A-A

| UNLESS OTHERWISE SPECIFIED DIMENSIONS ARE IN INCHES TOLERANCES ARE: |                 |                                                                                   | VALUE PLASTICS, INC |                 |         |     |        |              |     |
|---------------------------------------------------------------------|-----------------|-----------------------------------------------------------------------------------|---------------------|-----------------|---------|-----|--------|--------------|-----|
| FRACTIONS DECIMALS ANGULAR ± .XX ±.01 ±1° .XXX ±.005 .XXXX ±.001    |                 | PART NUMBER: Y670_680                                                             |                     |                 |         |     |        |              |     |
| DO NOT SCALE DRAWIN                                                 | NG              | Y Connector Reducer with 600 Series Barb. 1/2" (12.7mm) to 3/8" (9.5mm) ID Tubing |                     |                 |         |     |        |              |     |
| DRAWN BY:                                                           | DATE:           | SIZE:                                                                             | SCALE:              | DRAWING NUMBER: |         |     |        |              | REV |
| T. Whitaker 5/23/2017                                               |                 | <b>C</b> NTS 1041815                                                              |                     |                 |         |     |        | В            |     |
| ENG MGR: L. Huadong                                                 | DATE: 5/23/2017 | 0                                                                                 | 201                 | 4 VALUE PL      | ASTICS, | INC | SHEET: | SHEET 1 of 1 | L   |